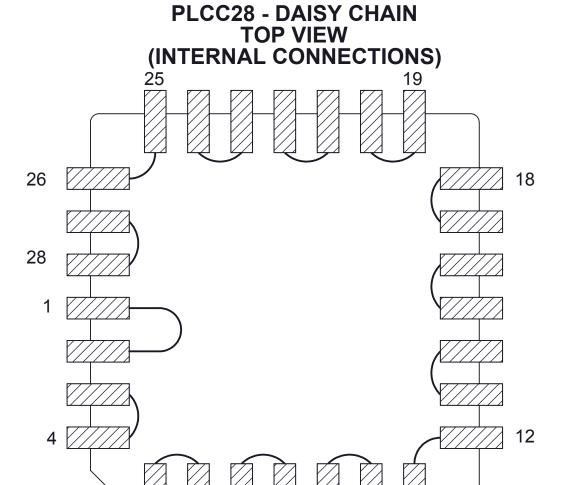

| DAISY CHAIN<br>NET LIST |         |         |  |  |  |
|-------------------------|---------|---------|--|--|--|
| PINS                    | PINS    | PINS    |  |  |  |
| 1 ~ 2                   | 3 ~ 4   | 25 ~ 26 |  |  |  |
| 5 ~ 6                   | 7 ~ 8   | 27 ~ 28 |  |  |  |
| 9 ~ 10                  | 11 ~ 12 |         |  |  |  |
| 13 ~ 14                 | 15 ~ 16 |         |  |  |  |
| 17 ~ 18                 | 19 ~ 20 |         |  |  |  |
| 21 ~ 22                 | 23 ~ 24 |         |  |  |  |

## NOTES:

- 1.
- DAISY CHAIN WIRE BONDED TO INTERNAL PADS. SEE NET LIST FOR CONNNECTIONS BETWEEN PINS. 2.
- DRAWING NOT TO SCALE.

| TopLine®             |      |             |              |     |  |
|----------------------|------|-------------|--------------|-----|--|
| PLCC28 - DAISY CHAIN |      |             |              |     |  |
| PIN CONNECTIONS      |      |             |              |     |  |
| SCALE                | SIZE | DRAWING NO. |              | REV |  |
|                      | Α    | 122808      |              | Α   |  |
| DO NOT SCALE DRAWING |      |             | SHEET 1 OF 1 |     |  |