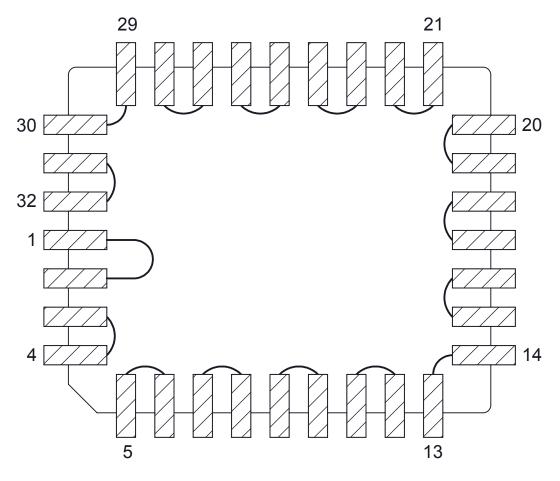

## **PLCC32 - DAISY CHAIN TOP VIEW** (INTERNAL CONNECTIONS)

| DAISY CHAIN<br>NET LIST |         |         |  |  |  |
|-------------------------|---------|---------|--|--|--|
| PINS                    | PINS    | PINS    |  |  |  |
| 1 ~ 2                   | 3 ~ 4   | 25 ~ 26 |  |  |  |
| 5 ~ 6                   | 7 ~ 8   | 27 ~ 28 |  |  |  |
| 9 ~ 10                  | 11 ~ 12 | 29 ~ 30 |  |  |  |
| 13 ~ 14                 | 15 ~ 16 | 31 ~ 32 |  |  |  |
| 17 ~ 18                 | 19 ~ 20 |         |  |  |  |
| 21 ~ 22                 | 23 ~ 24 |         |  |  |  |

## NOTES:

- 1.
- DAISY CHAIN WIRE BONDED TO INTERNAL PADS. SEE NET LIST FOR CONNNECTIONS BETWEEN PINS. 2.
- DRAWING NOT TO SCALE.

| TopLine®                   |      |             |              |     |  |
|----------------------------|------|-------------|--------------|-----|--|
| TITLE PLCC32 - DAISY CHAIN |      |             |              |     |  |
| PIN CONNECTIONS            |      |             |              |     |  |
| SCALE                      | SIZE | DRAWING NO. |              | REV |  |
|                            | Α    | 123208      |              | Α   |  |
| DO NOT SCALE DRAWING       |      |             | SHEET 1 OF 1 |     |  |