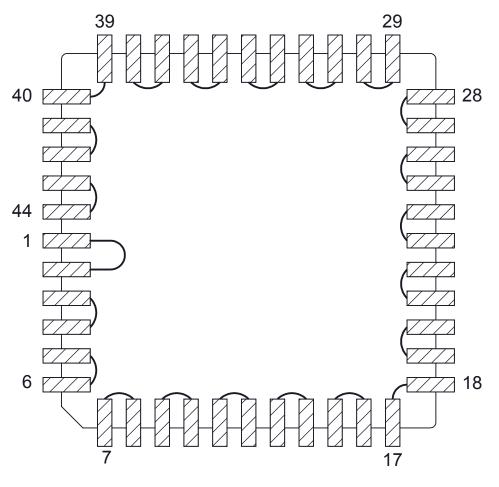

## **PLCC44 - DAISY CHAIN TOP VIEW** (INTERNAL CONNECTIONS)

| DAISY CHAIN<br>NET LIST |         |         |         |  |  |  |
|-------------------------|---------|---------|---------|--|--|--|
| PINS                    | PINS    | PINS    | PINS    |  |  |  |
| 1 ~ 2                   | 3 ~ 4   | 25 ~ 26 | 37 ~ 38 |  |  |  |
| 5 ~ 6                   | 7 ~ 8   | 27 ~ 28 | 39 ~ 40 |  |  |  |
| 9 ~ 10                  | 11 ~ 12 | 29 ~ 30 | 41 ~ 42 |  |  |  |
| 13 ~ 14                 | 15 ~ 16 | 31 ~ 32 | 43 ~ 44 |  |  |  |
| 17 ~ 18                 | 19 ~ 20 | 33 ~ 34 |         |  |  |  |
| 21 ~ 22                 | 23 ~ 24 | 35 ~ 36 |         |  |  |  |

## NOTES:

- 1.
- DAISY CHAIN WIRE BONDED TO INTERNAL PADS. SEE NET LIST FOR CONNNECTIONS BETWEEN PINS. 2.
- DRAWING NOT TO SCALE.

| TopLine®             |                          |             |              |     |  |  |
|----------------------|--------------------------|-------------|--------------|-----|--|--|
| TITLE P              | TLE PLCC44 - DAISY CHAIN |             |              |     |  |  |
| PIN CONNECTIONS      |                          |             |              |     |  |  |
| SCALE                | SIZE                     | DRAWING NO. |              | REV |  |  |
|                      | Α                        | 124408      |              | Α   |  |  |
| DO NOT SCALE DRAWING |                          |             | SHEET 1 OF 1 |     |  |  |