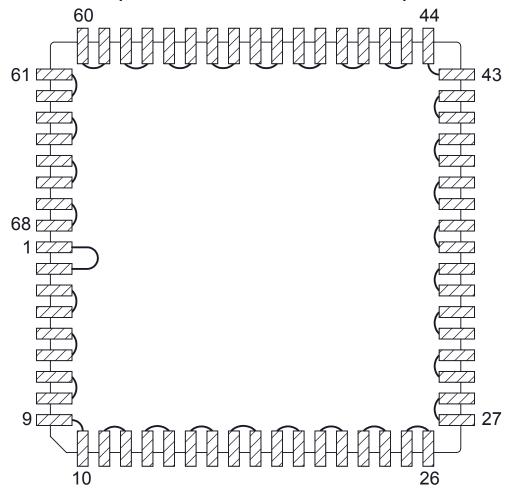

## PLCC68 - DAISY CHAIN TOP VIEW (INTERNAL CONNECTIONS)

| DAISY CHAIN<br>NET LIST |         |         |         |         |         |  |  |  |
|-------------------------|---------|---------|---------|---------|---------|--|--|--|
| PINS                    | PINS    | PINS    | PINS    | PINS    | PINS    |  |  |  |
| 1 ~ 2                   | 3 ~ 4   | 25 ~ 26 | 37 ~ 38 | 49 ~ 50 | 61 ~ 62 |  |  |  |
| 5 ~ 6                   | 7 ~ 8   | 27 ~ 28 | 39 ~ 40 | 51 ~ 52 | 63 ~ 64 |  |  |  |
| 9 ~ 10                  | 11 ~ 12 | 29 ~ 30 | 41 ~ 42 | 53 ~ 54 | 65 ~ 66 |  |  |  |
| 13 ~ 14                 | 15 ~ 16 | 31 ~ 32 | 43 ~ 44 | 55 ~ 56 | 67 ~ 68 |  |  |  |
| 17 ~ 18                 | 19 ~ 20 | 33 ~ 34 | 45 ~ 46 | 57 ~ 58 |         |  |  |  |
| 21 ~ 22                 | 23 ~ 24 | 35 ~ 36 | 47 ~ 48 | 59 ~ 60 |         |  |  |  |

## NOTES:

- 1.
- DAISY CHAIN WIRE BONDED TO INTERNAL PADS. SEE NET LIST FOR CONNNECTIONS BETWEEN PINS.
- 2. DRAWING NOT TO SCALE.

| <u>TopLine</u> °                     |              |             |  |     |  |  |  |
|--------------------------------------|--------------|-------------|--|-----|--|--|--|
| PLCC68 - DAISY CHAIN PIN CONNECTIONS |              |             |  |     |  |  |  |
| SCALE                                | SIZE         | DRAWING NO. |  | REV |  |  |  |
|                                      | Α            | 126808      |  | Α   |  |  |  |
| DO NOT S                             | SHEET 1 OF 1 |             |  |     |  |  |  |