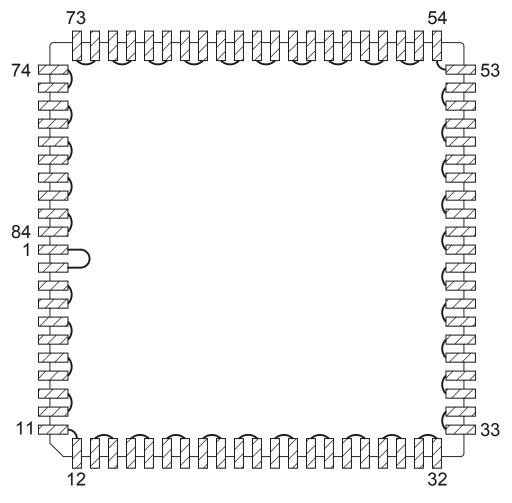

## PLCC84 - DAISY CHAIN TOP VIEW (INTERNAL CONNECTIONS)

| DAISY CHAIN<br>NET LIST |         |         |         |         |         |         |  |  |
|-------------------------|---------|---------|---------|---------|---------|---------|--|--|
| PINS                    | PINS    | PINS    | PINS    | PINS    | PINS    | PINS    |  |  |
| 1 ~ 2                   | 3 ~ 4   | 25 ~ 26 | 37 ~ 38 | 49 ~ 50 | 61 ~ 62 | 73 ~ 74 |  |  |
| 5 ~ 6                   | 7 ~ 8   | 27 ~ 28 | 39 ~ 40 | 51 ~ 52 | 63 ~ 64 | 75 ~ 76 |  |  |
| 9 ~ 10                  | 11 ~ 12 | 29 ~ 30 | 41 ~ 42 | 53 ~ 54 | 65 ~ 66 | 77 ~ 78 |  |  |
| 13 ~ 14                 | 15 ~ 16 | 31 ~ 32 | 43 ~ 44 | 55 ~ 56 | 67 ~ 68 | 79 ~ 80 |  |  |
| 17 ~ 18                 | 19 ~ 20 | 33 ~ 34 | 45 ~ 46 | 57 ~ 58 | 69 ~ 70 | 81 ~ 82 |  |  |
| 21 ~ 22                 | 23 ~ 24 | 35 ~ 36 | 47 ~ 48 | 59 ~ 60 | 71 ~ 72 | 83 ~ 84 |  |  |

## NOTES:

- 1.
- DAISY CHAIN WIRE BONDED TO INTERNAL PADS. SEE NET LIST FOR CONNNECTIONS BETWEEN PINS. 2.
- DRAWING NOT TO SCALE.

| <u>TopLine</u> <sup>®</sup> |              |             |  |     |  |  |  |  |
|-----------------------------|--------------|-------------|--|-----|--|--|--|--|
| TITLE PLCC84 - DAISY CHAIN  |              |             |  |     |  |  |  |  |
| PIN CONNECTIONS             |              |             |  |     |  |  |  |  |
| SCALE                       | SIZE         | DRAWING NO. |  | REV |  |  |  |  |
|                             | Α            | 128408      |  | Α   |  |  |  |  |
| DO NOT S                    | SHEET 1 OF 1 |             |  |     |  |  |  |  |