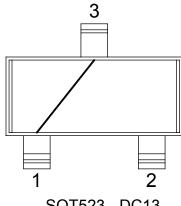

# SOT523 - DC13 **DAISY CHAIN**

Viewed from top

| DAISY CHAIN |
|-------------|
| NET LIST    |
| PINS        |
| 1 ~ 3       |

- DAISY CHAIN WIRE BONDED TO INTERNAL PADS. SEE NET LIST FOR CONNECTIONS BETWEEN PINS. DRAWING NOT TO SCALE.
- 2.
- 3.

| APPROVA | ALS     | DATE     | TopLine*                          |   |          |  |  |
|---------|---------|----------|-----------------------------------|---|----------|--|--|
| DRAWN   | T. Au   | 08/31/12 |                                   | ı | <u> </u> |  |  |
| ENG     | M. Hart | 08/31/12 | TITLE SOT523-DC13                 |   |          |  |  |
| MFG     |         |          | DAISY CHAIN                       |   |          |  |  |
| QA      |         |          | SCALE SIZE DRAWING NO. REV        |   |          |  |  |
| CUST    |         |          | A 120313 A                        |   |          |  |  |
| REVISED |         |          | DO NOT SCALE DRAWING SHEET 3 OF 6 |   |          |  |  |