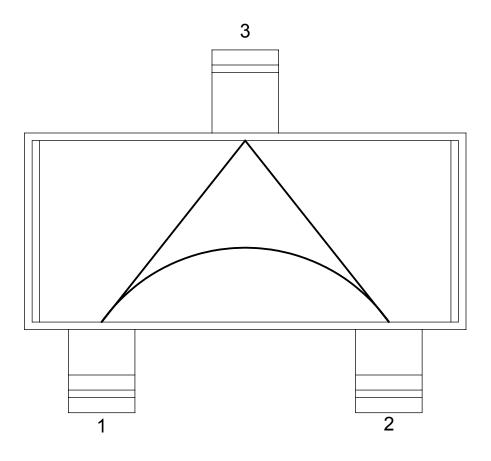

### SOT523 - DC1231 **DAISY CHAIN**

Viewed from top

| DAISY CHAIN |
|-------------|
| NET LIST    |
| PINS        |
| 1~2~3~1     |

- DAISY CHAIN WIRE BONDED TO INTERNAL PADS. SEE NET LIST FOR CONNECTIONS BETWEEN PINS. DRAWING NOT TO SCALE.
- 2.
- 3.

| APPROVA | ALS     | DATE     | TopLine*                          |  |          |  |  |
|---------|---------|----------|-----------------------------------|--|----------|--|--|
| DRAWN   | T. Au   | 08/31/12 |                                   |  | <u> </u> |  |  |
| ENG     | M. Hart | 08/31/12 | TITLE SOT523-DC1231               |  |          |  |  |
| MFG     |         |          | DAISY CHAIN                       |  |          |  |  |
| QA      |         |          | SCALE SIZE DRAWING NO. REV        |  |          |  |  |
| CUST    |         |          | A 121231 A                        |  |          |  |  |
| REVISED |         |          | DO NOT SCALE DRAWING SHEET 6 OF 6 |  |          |  |  |