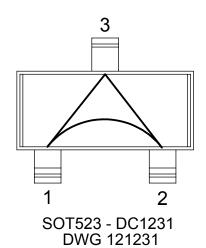

### SOT523 - DC1231 **DAISY CHAIN**

Viewed from top

| DAISY CHAIN |
|-------------|
| NET LIST    |
| PINS        |
| 1~2~3~1     |

- DAISY CHAIN WIRE BONDED TO INTERNAL PADS. SEE NET LIST FOR CONNECTIONS BETWEEN PINS. DRAWING NOT TO SCALE.
- 2.
- 3.

| APPROVA | ALS     | DATE     | TopLine*                          |  |          |  |  |
|---------|---------|----------|-----------------------------------|--|----------|--|--|
| DRAWN   | T. Au   | 08/31/12 |                                   |  | <u> </u> |  |  |
| ENG     | M. Hart | 08/31/12 | TITLE SOT523-DC1231               |  |          |  |  |
| MFG     |         |          | DAISY CHAIN                       |  |          |  |  |
| QA      |         |          | SCALE SIZE DRAWING NO. REV        |  |          |  |  |
| CUST    |         |          | A 121231 A                        |  |          |  |  |
| REVISED |         |          | DO NOT SCALE DRAWING SHEET 6 OF 6 |  |          |  |  |