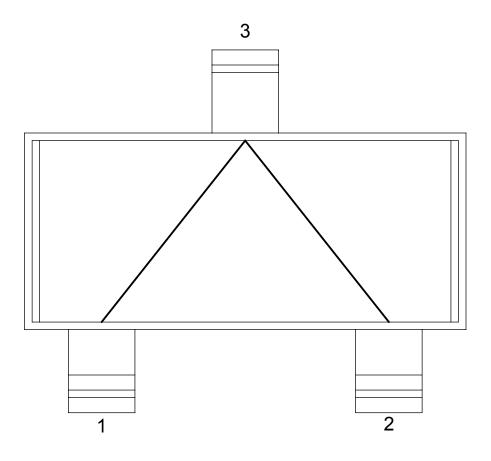

# SOT523 - DC13 **DAISY CHAIN**

Viewed from top

| DAISY CHAIN |
|-------------|
| NET LIST    |
| PINS        |
| 1 ~ 3       |

- DAISY CHAIN WIRE BONDED TO INTERNAL PADS. SEE NET LIST FOR CONNECTIONS BETWEEN PINS. DRAWING NOT TO SCALE.
- 2.
- 3.

| APPROVA | ALS     | DATE     | TopLine*                          |   |          |  |  |
|---------|---------|----------|-----------------------------------|---|----------|--|--|
| DRAWN   | T. Au   | 08/31/12 |                                   | ı | <u> </u> |  |  |
| ENG     | M. Hart | 08/31/12 | TITLE SOT523-DC13                 |   |          |  |  |
| MFG     |         |          | DAISY CHAIN                       |   |          |  |  |
| QA      |         |          | SCALE SIZE DRAWING NO. REV        |   |          |  |  |
| CUST    |         |          | A 120313 A                        |   |          |  |  |
| REVISED |         |          | DO NOT SCALE DRAWING SHEET 3 OF 6 |   |          |  |  |