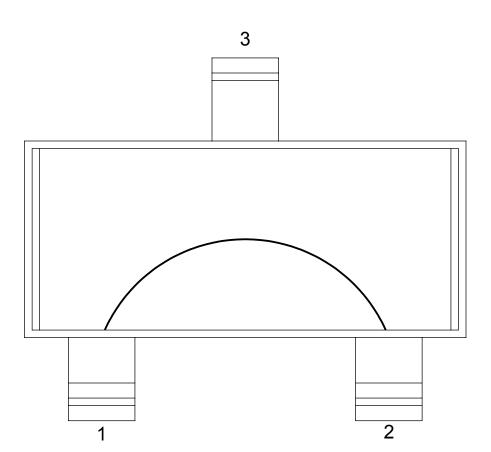

### SOT523 - DC12 **DAISY CHAIN** Viewed from top

| DAISY CHAIN<br>NET LIST |
|-------------------------|
| PINS                    |
| 1 ~ 2                   |

- DAISY CHAIN WIRE BONDED TO INTERNAL PADS. SEE NET LIST FOR CONNECTIONS BETWEEN PINS. DRAWING NOT TO SCALE.
- 2.
- 3.

| APPROVA | ALS     | DATE     | TopLine*                          |   |          |  |  |
|---------|---------|----------|-----------------------------------|---|----------|--|--|
| DRAWN   | T. Au   | 08/31/12 |                                   | ı | <u> </u> |  |  |
| ENG     | M. Hart | 08/31/12 | TITLE SOT523-DC12                 |   |          |  |  |
| MFG     |         |          | DAISY CHAIN                       |   |          |  |  |
| QA      |         |          | SCALE SIZE DRAWING NO. REV        |   |          |  |  |
| CUST    |         |          | A 120312 A                        |   |          |  |  |
| REVISED |         |          | DO NOT SCALE DRAWING SHEET 2 OF 6 |   |          |  |  |