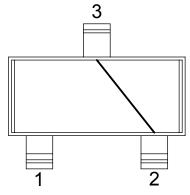

# SOT523 - DC23 **DAISY CHAIN**

Viewed from top

| DAISY CHAIN |
|-------------|
| NET LIST    |
| PINS        |
| 2 ~ 3       |

- DAISY CHAIN WIRE BONDED TO INTERNAL PADS. SEE NET LIST FOR CONNECTIONS BETWEEN PINS. DRAWING NOT TO SCALE.
- 2.
- 3.

| APPROVA | ALS     | DATE     | TopLine*                          |   |          |  |  |
|---------|---------|----------|-----------------------------------|---|----------|--|--|
| DRAWN   | T. Au   | 08/31/12 |                                   | ı | <u> </u> |  |  |
| ENG     | M. Hart | 08/31/12 | TITLE SOT523-DC23                 |   |          |  |  |
| MFG     |         |          | DAISY CHAIN                       |   |          |  |  |
| QA      |         |          | SCALE SIZE DRAWING NO. REV        |   |          |  |  |
| CUST    |         |          | A 123023 A                        |   |          |  |  |
| REVISED |         |          | DO NOT SCALE DRAWING SHEET 4 OF 6 |   |          |  |  |