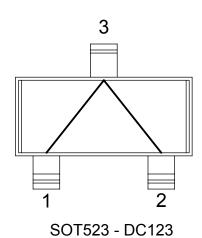

## SOT523 - DC123 **DAISY CHAIN**

Viewed from top

| DAISY CHAIN |
|-------------|
| NET LIST    |
| PINS        |
| 1 ~ 2 ~ 3   |

- DAISY CHAIN WIRE BONDED TO INTERNAL PADS. SEE NET LIST FOR CONNECTIONS BETWEEN PINS. DRAWING NOT TO SCALE.
- 2.
- 3.

| APPROVA | ALS     | DATE     | TopLine*                          |  |          |  |  |
|---------|---------|----------|-----------------------------------|--|----------|--|--|
| DRAWN   | T. Au   | 08/31/12 |                                   |  | <u> </u> |  |  |
| ENG     | M. Hart | 08/31/12 | TITLE SOT523-DC123                |  |          |  |  |
| MFG     |         |          | DAISY CHAIN                       |  |          |  |  |
| QA      |         |          | SCALE SIZE DRAWING NO. REV        |  |          |  |  |
| CUST    |         |          | A 120123 A                        |  |          |  |  |
| REVISED |         |          | DO NOT SCALE DRAWING SHEET 5 OF 6 |  |          |  |  |