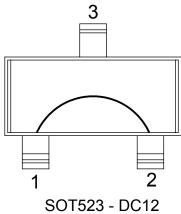

### SOT523 - DC12 **DAISY CHAIN** Viewed from top

| DAISY CHAIN<br>NET LIST |
|-------------------------|
| PINS                    |
| 1 ~ 2                   |

- DAISY CHAIN WIRE BONDED TO INTERNAL PADS. SEE NET LIST FOR CONNECTIONS BETWEEN PINS. DRAWING NOT TO SCALE.
- 2.
- 3.

| APPROVA | ALS     | DATE     | TopLine*                          |   |          |  |  |
|---------|---------|----------|-----------------------------------|---|----------|--|--|
| DRAWN   | T. Au   | 08/31/12 |                                   | ı | <u> </u> |  |  |
| ENG     | M. Hart | 08/31/12 | TITLE SOT523-DC12                 |   |          |  |  |
| MFG     |         |          | DAISY CHAIN                       |   |          |  |  |
| QA      |         |          | SCALE SIZE DRAWING NO. REV        |   |          |  |  |
| CUST    |         |          | A 120312 A                        |   |          |  |  |
| REVISED |         |          | DO NOT SCALE DRAWING SHEET 2 OF 6 |   |          |  |  |