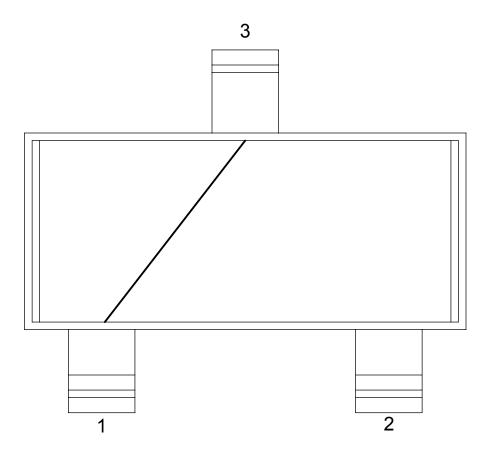

# SOT523 - DC13 **DAISY CHAIN**

Viewed from top

| DAISY CHAIN |
|-------------|
| NET LIST    |
| PINS        |
| 1 ~ 3       |

- DAISY CHAIN WIRE BONDED TO INTERNAL PADS. SEE NET LIST FOR CONNECTIONS BETWEEN PINS. DRAWING NOT TO SCALE.
- 2.
- 3.

| APPROVA | ALS     | DATE     | TopLine*                          |   |          |  |  |
|---------|---------|----------|-----------------------------------|---|----------|--|--|
| DRAWN   | T. Au   | 08/31/12 |                                   | ı | <u> </u> |  |  |
| ENG     | M. Hart | 08/31/12 | TITLE SOT523-DC13                 |   |          |  |  |
| MFG     |         |          | DAISY CHAIN                       |   |          |  |  |
| QA      |         |          | SCALE SIZE DRAWING NO. REV        |   |          |  |  |
| CUST    |         |          | A 120313 A                        |   |          |  |  |
| REVISED |         |          | DO NOT SCALE DRAWING SHEET 3 OF 6 |   |          |  |  |