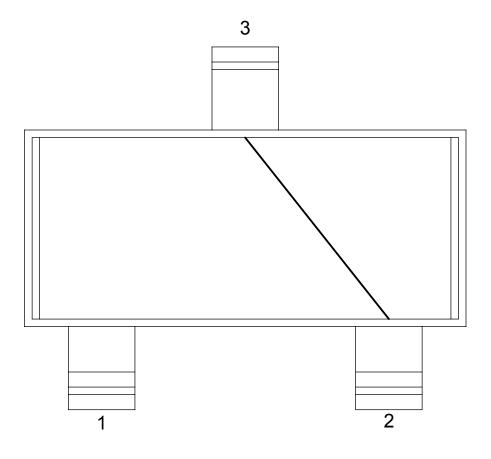

# SOT523 - DC13 **DAISY CHAIN**

Viewed from top

| DAISY CHAIN |
|-------------|
| NET LIST    |
| PINS        |
| 1 ~ 3       |

- DAISY CHAIN WIRE BONDED TO INTERNAL PADS. SEE NET LIST FOR CONNECTIONS BETWEEN PINS. DRAWING NOT TO SCALE.
- 2.
- 3.

| APPROVA | ALS     | DATE     | TopLine*                          |   |          |  |  |
|---------|---------|----------|-----------------------------------|---|----------|--|--|
| DRAWN   | T. Au   | 08/31/12 |                                   | ı | <u> </u> |  |  |
| ENG     | M. Hart | 08/31/12 | TITLE SOT523-DC13                 |   |          |  |  |
| MFG     |         |          | DAISY CHAIN                       |   |          |  |  |
| QA      |         |          | SCALE SIZE DRAWING NO. REV        |   |          |  |  |
| CUST    |         |          | A 120313 A                        |   |          |  |  |
| REVISED |         |          | DO NOT SCALE DRAWING SHEET 3 OF 6 |   |          |  |  |