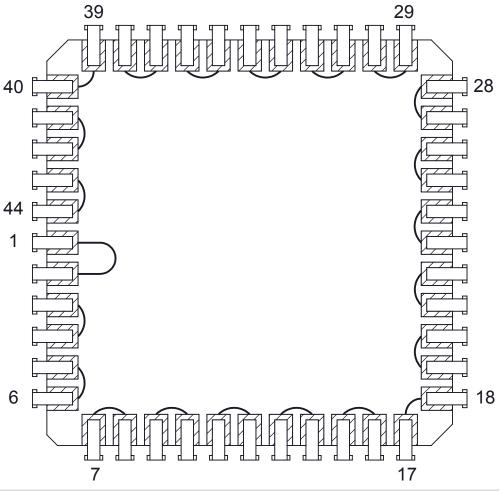

## **CLCC44 - DAISY CHAIN TOP VIEW** (INTERNAL CONNECTIONS)

| DAISY CHAIN<br>NET LIST |         |         |         |  |  |  |
|-------------------------|---------|---------|---------|--|--|--|
| PINS                    | PINS    | PINS    | PINS    |  |  |  |
| 1 ~ 2                   | 3 ~ 4   | 25 ~ 26 | 37 ~ 38 |  |  |  |
| 5 ~ 6                   | 7 ~ 8   | 27 ~ 28 | 39 ~ 40 |  |  |  |
| 9 ~ 10                  | 11 ~ 12 | 29 ~ 30 | 41 ~ 42 |  |  |  |
| 13 ~ 14                 | 15 ~ 16 | 31 ~ 32 | 43 ~ 44 |  |  |  |
| 17 ~ 18                 | 19 ~ 20 | 33 ~ 34 |         |  |  |  |
| 21 ~ 22                 | 23 ~ 24 | 35 ~ 36 |         |  |  |  |

## NOTES:

- 1.
- DAISY CHAIN WIRE BONDED TO INTERNAL PADS. SEE NET LIST FOR CONNNECTIONS BETWEEN PINS. 2.
- DRAWING NOT TO SCALE.

| TopLine®                   |      |             |              |     |  |  |
|----------------------------|------|-------------|--------------|-----|--|--|
| TITLE CLCC44 - DAISY CHAIN |      |             |              |     |  |  |
| PIN CONNECTIONS            |      |             |              |     |  |  |
| SCALE                      | SIZE | DRAWING NO. |              | REV |  |  |
|                            | Α    | 124419      |              | Α   |  |  |
| DO NOT SCALE DRAWING       |      |             | SHEET 1 OF 1 |     |  |  |