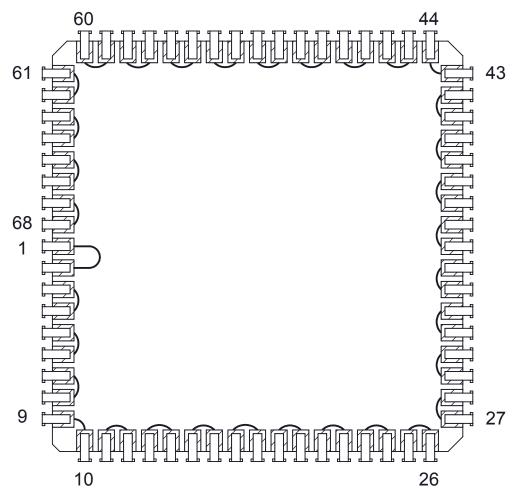

## CLCC68 - DAISY CHAIN TOP VIEW (INTERNAL CONNECTIONS)

| DAISY CHAIN<br>NET LIST |         |         |         |         |         |  |  |  |
|-------------------------|---------|---------|---------|---------|---------|--|--|--|
| PINS                    | PINS    | PINS    | PINS    | PINS    | PINS    |  |  |  |
| 1 ~ 2                   | 3 ~ 4   | 25 ~ 26 | 37 ~ 38 | 49 ~ 50 | 61 ~ 62 |  |  |  |
| 5 ~ 6                   | 7 ~ 8   | 27 ~ 28 | 39 ~ 40 | 51 ~ 52 | 63 ~ 64 |  |  |  |
| 9 ~ 10                  | 11 ~ 12 | 29 ~ 30 | 41 ~ 42 | 53 ~ 54 | 65 ~ 66 |  |  |  |
| 13 ~ 14                 | 15 ~ 16 | 31 ~ 32 | 43 ~ 44 | 55 ~ 56 | 67 ~ 68 |  |  |  |
| 17 ~ 18                 | 19 ~ 20 | 33 ~ 34 | 45 ~ 46 | 57 ~ 58 |         |  |  |  |
| 21 ~ 22                 | 23 ~ 24 | 35 ~ 36 | 47 ~ 48 | 59 ~ 60 |         |  |  |  |

## NOTES:

- DAISY CHAIN WIRE BONDED TO INTERNAL PADS. SEE NET LIST FOR CONNNECTIONS BETWEEN PINS. 1.
- 2.
- DRAWING NOT TO SCALE.

| TopLine®        |                      |             |  |     |  |  |  |
|-----------------|----------------------|-------------|--|-----|--|--|--|
| TITLE C         | CLCC68 - DAISY CHAIN |             |  |     |  |  |  |
| PIN CONNECTIONS |                      |             |  |     |  |  |  |
| SCALE           | SIZE                 | DRAWING NO. |  | REV |  |  |  |
|                 | Α                    | 126819      |  | Α   |  |  |  |
| DO NOT S        | SHEET 1 OF 1         |             |  |     |  |  |  |