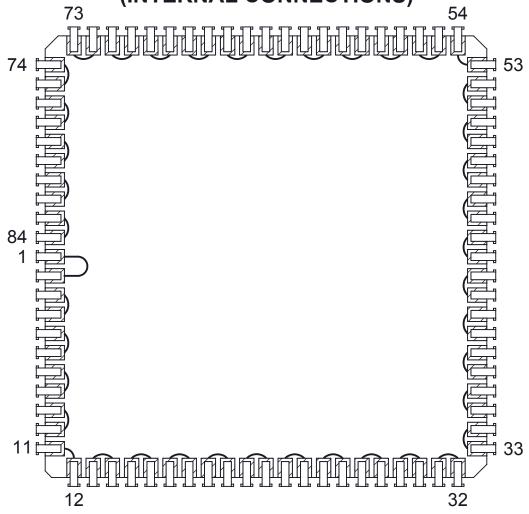

## CLCC84 - DAISY CHAIN TOP VIEW (INTERNAL CONNECTIONS)

| DAISY CHAIN<br>NET LIST |         |         |         |         |         |         |  |  |
|-------------------------|---------|---------|---------|---------|---------|---------|--|--|
| PINS                    | PINS    | PINS    | PINS    | PINS    | PINS    | PINS    |  |  |
| 1 ~ 2                   | 3 ~ 4   | 25 ~ 26 | 37 ~ 38 | 49 ~ 50 | 61 ~ 62 | 73 ~ 74 |  |  |
| 5~6                     | 7 ~ 8   | 27 ~ 28 | 39 ~ 40 | 51 ~ 52 | 63 ~ 64 | 75 ~ 76 |  |  |
| 9 ~ 10                  | 11 ~ 12 | 29 ~ 30 | 41 ~ 42 | 53 ~ 54 | 65 ~ 66 | 77 ~ 78 |  |  |
| 13 ~ 14                 | 15 ~ 16 | 31 ~ 32 | 43 ~ 44 | 55 ~ 56 | 67 ~ 68 | 79 ~ 80 |  |  |
| 17 ~ 18                 | 19 ~ 20 | 33 ~ 34 | 45 ~ 46 | 57 ~ 58 | 69 ~ 70 | 81 ~ 82 |  |  |
| 21 ~ 22                 | 23 ~ 24 | 35 ~ 36 | 47 ~ 48 | 59 ~ 60 | 71 ~ 72 | 83 ~ 84 |  |  |

## NOTES:

- 1.
- DAISY CHAIN WIRE BONDED TO INTERNAL PADS. SEE NET LIST FOR CONNNECTIONS BETWEEN PINS. 2.
- DRAWING NOT TO SCALE.

| <u>TopLine</u> <sup>®</sup> |                          |             |  |     |  |  |  |  |
|-----------------------------|--------------------------|-------------|--|-----|--|--|--|--|
| TITLE C                     | TLE CLCC84 - DAISY CHAIN |             |  |     |  |  |  |  |
| PIN CONNECTIONS             |                          |             |  |     |  |  |  |  |
| SCALE                       | SIZE                     | DRAWING NO. |  | REV |  |  |  |  |
|                             | Α                        | 128419      |  | Α   |  |  |  |  |
| DO NOT S                    | SHEET 1 OF 1             |             |  |     |  |  |  |  |