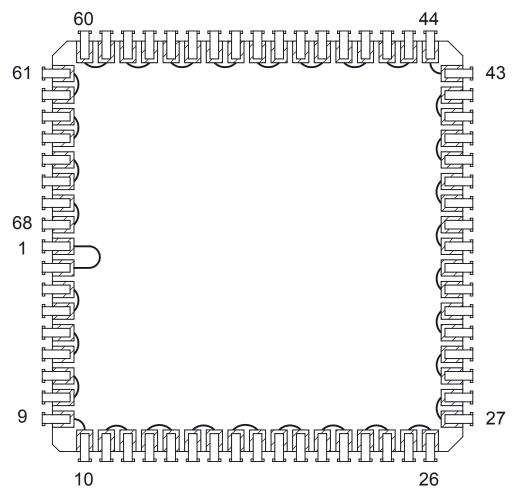

## CLCC68 - DAISY CHAIN TOP VIEW (INTERNAL CONNECTIONS)

|         | DAISY CHAIN<br>NET LIST |         |         |         |         |  |  |
|---------|-------------------------|---------|---------|---------|---------|--|--|
| PINS    | PINS                    | PINS    | PINS    | PINS    | PINS    |  |  |
| 1 ~ 2   | 3 ~ 4                   | 25 ~ 26 | 37 ~ 38 | 49 ~ 50 | 61 ~ 62 |  |  |
| 5 ~ 6   | 7 ~ 8                   | 27 ~ 28 | 39 ~ 40 | 51 ~ 52 | 63 ~ 64 |  |  |
| 9 ~ 10  | 11 ~ 12                 | 29 ~ 30 | 41 ~ 42 | 53 ~ 54 | 65 ~ 66 |  |  |
| 13 ~ 14 | 15 ~ 16                 | 31 ~ 32 | 43 ~ 44 | 55 ~ 56 | 67 ~ 68 |  |  |
| 17 ~ 18 | 19 ~ 20                 | 33 ~ 34 | 45 ~ 46 | 57 ~ 58 |         |  |  |
| 21 ~ 22 | 23 ~ 24                 | 35 ~ 36 | 47 ~ 48 | 59 ~ 60 |         |  |  |

- 1.
- DAISY CHAIN WIRE BONDED TO INTERNAL PADS. SEE NET LIST FOR CONNNECTIONS BETWEEN PINS. 2.
- DRAWING NOT TO SCALE.

| <u>TopLine</u> <sup>®</sup>          |         |         |      |     |  |
|--------------------------------------|---------|---------|------|-----|--|
| CLCC68 - DAISY CHAIN PIN CONNECTIONS |         |         |      |     |  |
|                                      | L III A | CONNECT | IONS |     |  |
| SCALE                                | SIZE    | DRAWING | NO.  | REV |  |
| A 126819 A                           |         |         |      |     |  |
| DO NOT SCALE DRAWING SHEET 5 OF 6    |         |         |      |     |  |