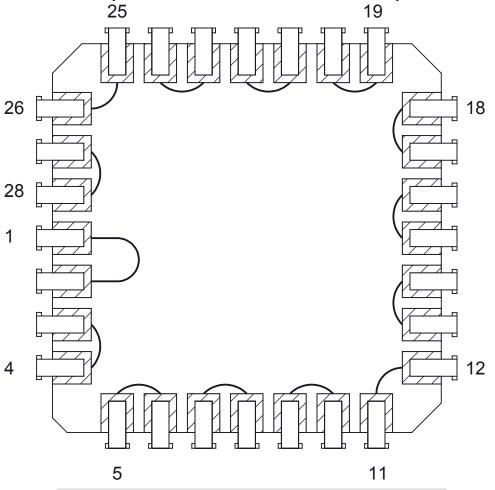

### **CLCC28 - DAISY CHAIN TOP VIEW** (INTERNAL CONNECTIONS)

| DAISY CHAIN<br>NET LIST |         |         |  |  |  |
|-------------------------|---------|---------|--|--|--|
| PINS                    | PINS    | PINS    |  |  |  |
| 1 ~ 2                   | 3 ~ 4   | 25 ~ 26 |  |  |  |
| 5 ~ 6                   | 7 ~ 8   | 27 ~ 28 |  |  |  |
| 9 ~ 10                  | 11 ~ 12 |         |  |  |  |
| 13 ~ 14                 | 15 ~ 16 |         |  |  |  |
| 17 ~ 18                 | 19 ~ 20 |         |  |  |  |
| 21 ~ 22                 | 23 ~ 24 |         |  |  |  |

- 1.
- DAISY CHAIN WIRE BONDED TO INTERNAL PADS. SEE NET LIST FOR CONNNECTIONS BETWEEN PINS. 2.
- DRAWING NOT TO SCALE.

| <u>TopLine</u> °                     |      |         |     |     |  |
|--------------------------------------|------|---------|-----|-----|--|
| CLCC28 - DAISY CHAIN PIN CONNECTIONS |      |         |     |     |  |
|                                      |      |         |     |     |  |
| SCALE                                | SIZE | DRAWING | NO. | REV |  |
| A 122819 A                           |      |         |     |     |  |
| DO NOT SCALE DRAWING SHEET 2 OF 6    |      |         |     |     |  |