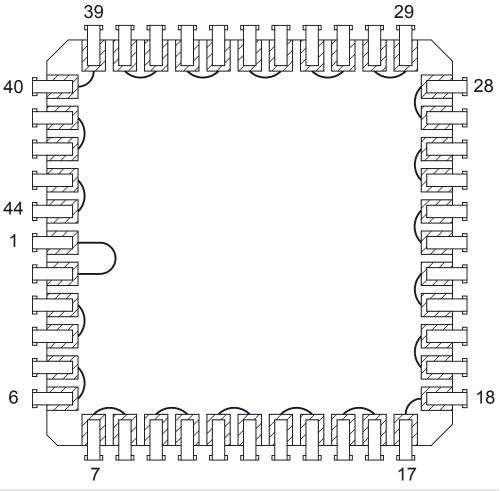

### **CLCC44 - DAISY CHAIN TOP VIEW** (INTERNAL CONNECTIONS)

| DAISY CHAIN<br>NET LIST |         |         |         |  |  |  |
|-------------------------|---------|---------|---------|--|--|--|
| PINS                    | PINS    | PINS    | PINS    |  |  |  |
| 1 ~ 2                   | 3 ~ 4   | 25 ~ 26 | 37 ~ 38 |  |  |  |
| 5 ~ 6                   | 39 ~ 40 |         |         |  |  |  |
| 9 ~ 10                  | 11 ~ 12 | 29 ~ 30 | 41 ~ 42 |  |  |  |
| 13 ~ 14                 | 15 ~ 16 | 31 ~ 32 | 43 ~ 44 |  |  |  |
| 17 ~ 18                 | 19 ~ 20 | 33 ~ 34 |         |  |  |  |
| 21 ~ 22                 | 23 ~ 24 | 35 ~ 36 |         |  |  |  |

- 1.
- DAISY CHAIN WIRE BONDED TO INTERNAL PADS. SEE NET LIST FOR CONNNECTIONS BETWEEN PINS. 2.
- DRAWING NOT TO SCALE.

| <u>TopLine</u> <sup>®</sup>       |                            |            |       |  |  |
|-----------------------------------|----------------------------|------------|-------|--|--|
| TITLE C                           | LCC4                       | 14 - DAISY | CHAIN |  |  |
|                                   | PIN CONNECTIONS            |            |       |  |  |
| SCALE                             | SCALE SIZE DRAWING NO. REV |            |       |  |  |
| A 124419 A                        |                            |            |       |  |  |
| DO NOT SCALE DRAWING SHEET 3 OF 6 |                            |            |       |  |  |