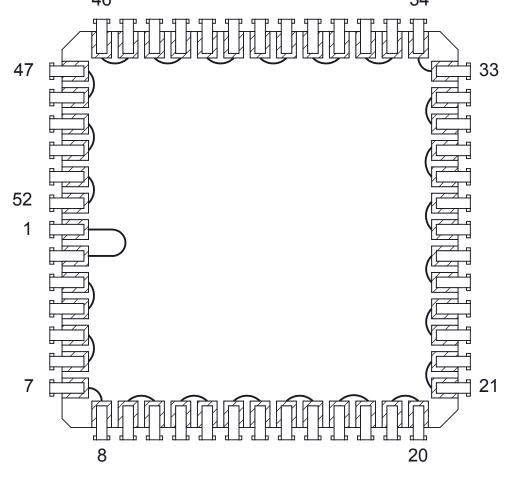

# CLCC52 - DAISY CHAIN TOP VIEW (INTERNAL CONNECTIONS) 34

| DAISY CHAIN |         |          |         |         |  |  |
|-------------|---------|----------|---------|---------|--|--|
|             |         | NET LIST |         |         |  |  |
| PINS        | PINS    | PINS     | PINS    | PINS    |  |  |
| 1 ~ 2       | 3 ~ 4   | 25 ~ 26  | 37 ~ 38 | 49 ~ 50 |  |  |
| 5 ~ 6       | 7 ~ 8   | 27 ~ 28  | 39 ~ 40 | 51 ~ 52 |  |  |
| 9 ~ 10      | 11 ~ 12 | 29 ~ 30  | 41 ~ 42 |         |  |  |
| 13 ~ 14     | 15 ~ 16 | 31 ~ 32  | 43 ~ 44 |         |  |  |
| 17 ~ 18     | 19 ~ 20 | 33 ~ 34  | 45 ~ 46 |         |  |  |
| 21 ~ 22     | 23 ~ 24 | 35 ~ 36  | 47 ~ 48 |         |  |  |

- 1.
- DAISY CHAIN WIRE BONDED TO INTERNAL PADS. SEE NET LIST FOR CONNNECTIONS BETWEEN PINS. 2.
- DRAWING NOT TO SCALE.

| <u>TopLine</u> °                     |                            |  |  |  |  |
|--------------------------------------|----------------------------|--|--|--|--|
| CLCC52 - DAISY CHAIN PIN CONNECTIONS |                            |  |  |  |  |
| SCALE                                | SCALE SIZE DRAWING NO. REV |  |  |  |  |
| A 125219 A                           |                            |  |  |  |  |
| DO NOT SCALE DRAWING SHEET 4 OF 6    |                            |  |  |  |  |