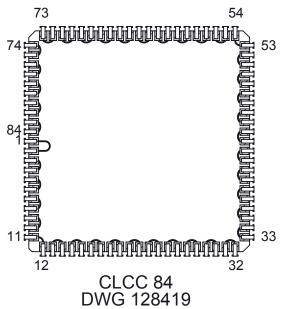

## CLCC84 - DAISY CHAIN TOP VIEW (INTERNAL CONNECTIONS)

| DAISY CHAIN<br>NET LIST |         |         |         |         |         |         |
|-------------------------|---------|---------|---------|---------|---------|---------|
| PINS                    | PINS    | PINS    | PINS    | PINS    | PINS    | PINS    |
| 1 ~ 2                   | 3 ~ 4   | 25 ~ 26 | 37 ~ 38 | 49 ~ 50 | 61 ~ 62 | 73 ~ 74 |
| 5~6                     | 7 ~ 8   | 27 ~ 28 | 39 ~ 40 | 51 ~ 52 | 63 ~ 64 | 75 ~ 76 |
| 9 ~ 10                  | 11 ~ 12 | 29 ~ 30 | 41 ~ 42 | 53 ~ 54 | 65 ~ 66 | 77 ~ 78 |
| 13 ~ 14                 | 15 ~ 16 | 31 ~ 32 | 43 ~ 44 | 55 ~ 56 | 67 ~ 68 | 79 ~ 80 |
| 17 ~ 18                 | 19 ~ 20 | 33 ~ 34 | 45 ~ 46 | 57 ~ 58 | 69 ~ 70 | 81 ~ 82 |
| 21 ~ 22                 | 23 ~ 24 | 35 ~ 36 | 47 ~ 48 | 59 ~ 60 | 71 ~ 72 | 83 ~ 84 |

- 1.
- DAISY CHAIN WIRE BONDED TO INTERNAL PADS. SEE NET LIST FOR CONNNECTIONS BETWEEN PINS. 2.
- DRAWING NOT TO SCALE.

| <u>TopLine</u> ®                           |      |         |     |     |  |
|--------------------------------------------|------|---------|-----|-----|--|
| TITLE CLCC84 - DAISY CHAIN PIN CONNECTIONS |      |         |     |     |  |
| SCALE                                      | SIZE | DRAWING | NO. | REV |  |
| A 128419 A                                 |      |         |     |     |  |
| DO NOT SCALE DRAWING SHEET 6 OF 6          |      |         |     |     |  |