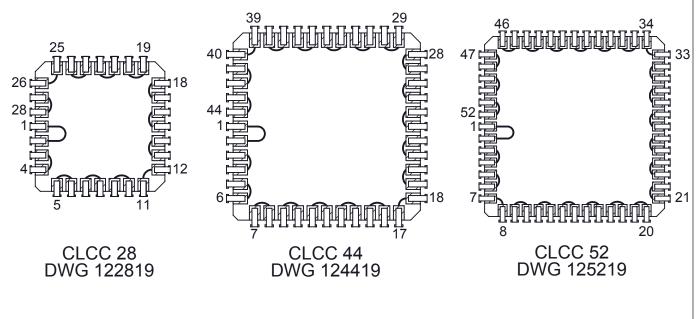

### **CLCC28 - DAISY CHAIN TOP VIEW** (INTERNAL CONNECTIONS)

| DAISY CHAIN<br>NET LIST |         |         |  |  |  |
|-------------------------|---------|---------|--|--|--|
| PINS                    | PINS    | PINS    |  |  |  |
| 1 ~ 2                   | 3 ~ 4   | 25 ~ 26 |  |  |  |
| 5 ~ 6                   | 7 ~ 8   | 27 ~ 28 |  |  |  |
| 9 ~ 10                  | 11 ~ 12 |         |  |  |  |
| 13 ~ 14                 | 15 ~ 16 |         |  |  |  |
| 17 ~ 18                 | 19 ~ 20 |         |  |  |  |
| 21 ~ 22                 | 23 ~ 24 |         |  |  |  |

- 1.
- DAISY CHAIN WIRE BONDED TO INTERNAL PADS. SEE NET LIST FOR CONNNECTIONS BETWEEN PINS. 2.
- DRAWING NOT TO SCALE.

| <u>TopLine</u> °                     |      |         |     |     |  |
|--------------------------------------|------|---------|-----|-----|--|
| CLCC28 - DAISY CHAIN PIN CONNECTIONS |      |         |     |     |  |
|                                      |      |         |     |     |  |
| SCALE                                | SIZE | DRAWING | NO. | REV |  |
| A 122819 A                           |      |         |     |     |  |
| DO NOT SCALE DRAWING SHEET 2 OF 6    |      |         |     |     |  |

### **CLCC44 - DAISY CHAIN TOP VIEW** (INTERNAL CONNECTIONS)

| DAISY CHAIN<br>NET LIST |         |         |         |  |  |  |
|-------------------------|---------|---------|---------|--|--|--|
| PINS                    | PINS    | PINS    | PINS    |  |  |  |
| 1 ~ 2                   | 3 ~ 4   | 25 ~ 26 | 37 ~ 38 |  |  |  |
| 5 ~ 6                   | 39 ~ 40 |         |         |  |  |  |
| 9 ~ 10                  | 11 ~ 12 | 29 ~ 30 | 41 ~ 42 |  |  |  |
| 13 ~ 14                 | 15 ~ 16 | 31 ~ 32 | 43 ~ 44 |  |  |  |
| 17 ~ 18                 | 19 ~ 20 | 33 ~ 34 |         |  |  |  |
| 21 ~ 22                 | 23 ~ 24 | 35 ~ 36 |         |  |  |  |

- 1.
- DAISY CHAIN WIRE BONDED TO INTERNAL PADS. SEE NET LIST FOR CONNNECTIONS BETWEEN PINS. 2.
- DRAWING NOT TO SCALE.

| <u>TopLine</u> <sup>®</sup>       |                            |            |       |  |  |
|-----------------------------------|----------------------------|------------|-------|--|--|
| TITLE C                           | LCC4                       | 14 - DAISY | CHAIN |  |  |
|                                   | PIN CONNECTIONS            |            |       |  |  |
| SCALE                             | SCALE SIZE DRAWING NO. REV |            |       |  |  |
| A 124419 A                        |                            |            |       |  |  |
| DO NOT SCALE DRAWING SHEET 3 OF 6 |                            |            |       |  |  |

# CLCC52 - DAISY CHAIN TOP VIEW (INTERNAL CONNECTIONS) 34

| DAISY CHAIN |         |          |         |         |  |  |
|-------------|---------|----------|---------|---------|--|--|
|             |         | NET LIST |         |         |  |  |
| PINS        | PINS    | PINS     | PINS    | PINS    |  |  |
| 1 ~ 2       | 3 ~ 4   | 25 ~ 26  | 37 ~ 38 | 49 ~ 50 |  |  |
| 5 ~ 6       | 7 ~ 8   | 27 ~ 28  | 39 ~ 40 | 51 ~ 52 |  |  |
| 9 ~ 10      | 11 ~ 12 | 29 ~ 30  | 41 ~ 42 |         |  |  |
| 13 ~ 14     | 15 ~ 16 | 31 ~ 32  | 43 ~ 44 |         |  |  |
| 17 ~ 18     | 19 ~ 20 | 33 ~ 34  | 45 ~ 46 |         |  |  |
| 21 ~ 22     | 23 ~ 24 | 35 ~ 36  | 47 ~ 48 |         |  |  |

- 1.
- DAISY CHAIN WIRE BONDED TO INTERNAL PADS. SEE NET LIST FOR CONNNECTIONS BETWEEN PINS. 2.
- DRAWING NOT TO SCALE.

| <u>TopLine</u> °                     |                            |  |  |  |  |
|--------------------------------------|----------------------------|--|--|--|--|
| CLCC52 - DAISY CHAIN PIN CONNECTIONS |                            |  |  |  |  |
| SCALE                                | SCALE SIZE DRAWING NO. REV |  |  |  |  |
| A 125219 A                           |                            |  |  |  |  |
| DO NOT SCALE DRAWING SHEET 4 OF 6    |                            |  |  |  |  |