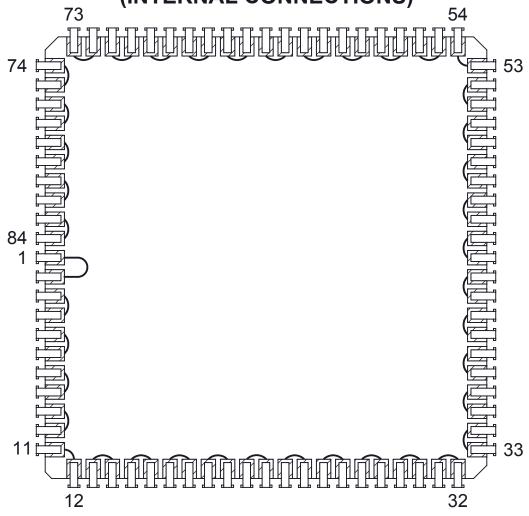

## CLCC84 - DAISY CHAIN TOP VIEW (INTERNAL CONNECTIONS)

| DAISY CHAIN<br>NET LIST |         |         |         |         |         |         |
|-------------------------|---------|---------|---------|---------|---------|---------|
| PINS                    | PINS    | PINS    | PINS    | PINS    | PINS    | PINS    |
| 1 ~ 2                   | 3 ~ 4   | 25 ~ 26 | 37 ~ 38 | 49 ~ 50 | 61 ~ 62 | 73 ~ 74 |
| 5~6                     | 7 ~ 8   | 27 ~ 28 | 39 ~ 40 | 51 ~ 52 | 63 ~ 64 | 75 ~ 76 |
| 9 ~ 10                  | 11 ~ 12 | 29 ~ 30 | 41 ~ 42 | 53 ~ 54 | 65 ~ 66 | 77 ~ 78 |
| 13 ~ 14                 | 15 ~ 16 | 31 ~ 32 | 43 ~ 44 | 55 ~ 56 | 67 ~ 68 | 79 ~ 80 |
| 17 ~ 18                 | 19 ~ 20 | 33 ~ 34 | 45 ~ 46 | 57 ~ 58 | 69 ~ 70 | 81 ~ 82 |
| 21 ~ 22                 | 23 ~ 24 | 35 ~ 36 | 47 ~ 48 | 59 ~ 60 | 71 ~ 72 | 83 ~ 84 |

- 1.
- DAISY CHAIN WIRE BONDED TO INTERNAL PADS. SEE NET LIST FOR CONNNECTIONS BETWEEN PINS. 2.
- DRAWING NOT TO SCALE.

| <u>TopLine</u> ®                           |      |         |     |     |  |
|--------------------------------------------|------|---------|-----|-----|--|
| TITLE CLCC84 - DAISY CHAIN PIN CONNECTIONS |      |         |     |     |  |
| SCALE                                      | SIZE | DRAWING | NO. | REV |  |
| A 128419 A                                 |      |         |     |     |  |
| DO NOT SCALE DRAWING SHEET 6 OF 6          |      |         |     |     |  |