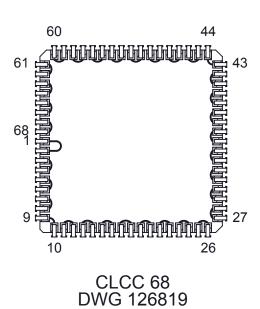

## CLCC68 - DAISY CHAIN TOP VIEW (INTERNAL CONNECTIONS)

|         | DAISY CHAIN<br>NET LIST |         |         |         |         |  |  |
|---------|-------------------------|---------|---------|---------|---------|--|--|
| PINS    | PINS                    | PINS    | PINS    | PINS    | PINS    |  |  |
| 1 ~ 2   | 3 ~ 4                   | 25 ~ 26 | 37 ~ 38 | 49 ~ 50 | 61 ~ 62 |  |  |
| 5 ~ 6   | 7 ~ 8                   | 27 ~ 28 | 39 ~ 40 | 51 ~ 52 | 63 ~ 64 |  |  |
| 9 ~ 10  | 11 ~ 12                 | 29 ~ 30 | 41 ~ 42 | 53 ~ 54 | 65 ~ 66 |  |  |
| 13 ~ 14 | 15 ~ 16                 | 31 ~ 32 | 43 ~ 44 | 55 ~ 56 | 67 ~ 68 |  |  |
| 17 ~ 18 | 19 ~ 20                 | 33 ~ 34 | 45 ~ 46 | 57 ~ 58 |         |  |  |
| 21 ~ 22 | 23 ~ 24                 | 35 ~ 36 | 47 ~ 48 | 59 ~ 60 |         |  |  |

- 1.
- DAISY CHAIN WIRE BONDED TO INTERNAL PADS. SEE NET LIST FOR CONNNECTIONS BETWEEN PINS. 2.
- DRAWING NOT TO SCALE.

| <u>TopLine</u> <sup>®</sup>          |         |         |      |     |  |
|--------------------------------------|---------|---------|------|-----|--|
| CLCC68 - DAISY CHAIN PIN CONNECTIONS |         |         |      |     |  |
|                                      | L III A | CONNECT | IONS |     |  |
| SCALE                                | SIZE    | DRAWING | NO.  | REV |  |
| A 126819 A                           |         |         |      |     |  |
| DO NOT SCALE DRAWING SHEET 5 OF 6    |         |         |      |     |  |