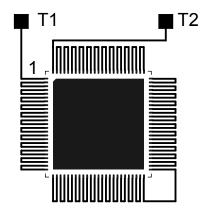

0   | 11 ~ 12 |  |
| 13 ~ 14                 | 15 ~ 16  | 17 ~ 18 |  |
| 19 ~ 20                 | 21 ~ 22  | 23 ~ 24 |  |
| 25 ~ 26                 | 27 ~ 28  | 29 ~ 30 |  |
| 31 ~ 32                 | 33 ~ 34  | 35 ~ 36 |  |
| 37 ~ 38                 | 39 ~ 40  | 41 ~ 42 |  |
| 43 ~ 44                 | 45 ~ 46  | 47 ~ 48 |  |
| 49 ~ 50                 | 51 ~52   | 53 ~ 54 |  |
| 55 ~ 56                 | 57 ~ 58  | 59 ~ 60 |  |
| 61 ~ 62                 | 63 ~ 64  | 65 ~ 66 |  |
| 67 ~ 68                 | 69 ~ 70  | 71 ~ 72 |  |
| 73 ~ 74                 | 75 ~ 76  | 77 ~ 78 |  |
| 79 ~ 80                 | 81 ~ 82  | 83 ~ 84 |  |
| 85 ~ 86                 | 87 ~ 88  | 89 ~ 90 |  |
| 91 ~ 92                 | 93 ~ 94  | 95 ~ 96 |  |
| 97 ~ 98                 | 99 ~ 100 |         |  |



RECOMMENDED PCB PADS

## T1 T2

AFTER MOUNTING ON PCB

## NOTES:

- 1. DAISY CHAIN WIRE BONDED TO INTERNAL PADS.
- 2. SEE NET LIST FOR CONNNECTIONS BETWEEN PINS.
- 3. DRAWING NOT TO SCALE.

## **TopLine**®

| TITLE           | 100L Q | FN - DAISY CHA | ΑIN |
|-----------------|--------|----------------|-----|
| PIN CONNECTIONS |        |                |     |
| SCALE           | CIZE   | DBAWING NO     | DE  |

CALE SIZE DRAWING NO. REV
A 129917

DO NOT SCALE DRAWING SHEET 1 OF 1

Α