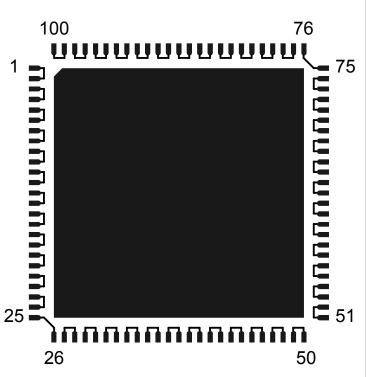

## 100L QFN DAISY CHAIN TOP VIEW

| DAISY CHAIN<br>NET LIST |          |         |  |
|-------------------------|----------|---------|--|
| PINS                    | PINS     | PINS    |  |
| 1 ~ 2                   | 3 ~ 4    | 5 ~ 6   |  |
| 7 ~ 8                   | 9 ~ 10   | 11 ~ 12 |  |
| 13 ~ 14                 | 15 ~ 16  | 17 ~ 18 |  |
| 19 ~ 20                 | 21 ~ 22  | 23 ~ 24 |  |
| 25 ~ 26                 | 27 ~ 28  | 29 ~ 30 |  |
| 31 ~ 32                 | 33 ~ 34  | 35 ~ 36 |  |
| 37 ~ 38                 | 39 ~ 40  | 41 ~ 42 |  |
| 43 ~ 44                 | 45 ~ 46  | 47 ~ 48 |  |
| 49 ~ 50                 | 51 ~52   | 53 ~ 54 |  |
| 55 ~ 56                 | 57 ~ 58  | 59 ~ 60 |  |
| 61 ~ 62                 | 63 ~ 64  | 65 ~ 66 |  |
| 67 ~ 68                 | 69 ~ 70  | 71 ~ 72 |  |
| 73 ~ 74                 | 75 ~ 76  | 77 ~ 78 |  |
| 79 ~ 80                 | 81 ~ 82  | 83 ~ 84 |  |
| 85 ~ 86                 | 87 ~ 88  | 89 ~ 90 |  |
| 91 ~ 92                 | 93 ~ 94  | 95 ~ 96 |  |
| 97 ~ 98                 | 99 ~ 100 |         |  |

## NOTES:

- 1. DAISY CHAIN WIRE BONDED TO INTERNAL PADS.
- 2. SEE NET LIST FOR CONNNECTIONS BETWEEN PINS.
- 3. DRAWING NOT TO SCALE.