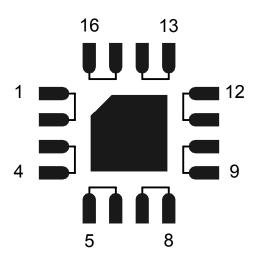

## **16L QFN DAISY CHAIN TOP VIEW**

## **QFN DAISY CHAIN** INTERNAL CONNECTIONS

| DAISY CHAIN |         |  |  |  |
|-------------|---------|--|--|--|
| NET LIST    |         |  |  |  |
| PINS        | PINS    |  |  |  |
| 1 ~ 2       | 3 ~ 4   |  |  |  |
| 5 ~ 6       | 7 ~ 8   |  |  |  |
| 9 ~ 10      | 11 ~ 12 |  |  |  |
| 13 ~ 14     | 15 ~ 16 |  |  |  |