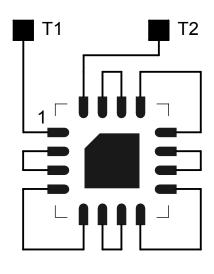

## **QFN DAISY CHAIN** INTERNAL CONNECTIONS

| DAISY CHAIN |         |  |  |  |
|-------------|---------|--|--|--|
| NET LIST    |         |  |  |  |
| PINS        | PINS    |  |  |  |
| 1 ~ 2       | 3 ~ 4   |  |  |  |
| 5 ~ 6       | 7 ~ 8   |  |  |  |
| 9 ~ 10      | 11 ~ 12 |  |  |  |
| 13 ~ 14     | 15 ~ 16 |  |  |  |

## NOTES:

- 1.
- DAISY CHAIN WIRE BONDED TO INTERNAL PADS. SEE NET LIST FOR CONNNECTIONS BETWEEN PINS. 2.
- 3. DRAWING NOT TO SCALE.

| <u>TopLine</u> *            |      |              |  |     |  |
|-----------------------------|------|--------------|--|-----|--|
| TITLE 16L QFN - DAISY CHAIN |      |              |  |     |  |
| PIN CONNECTIONS             |      |              |  |     |  |
| SCALE                       | SIZE | DRAWING NO.  |  | REV |  |
|                             | Α    | 121617       |  | Α   |  |
| DO NOT SCALE DRAWING        |      | SHEET 1 OF 1 |  |     |  |