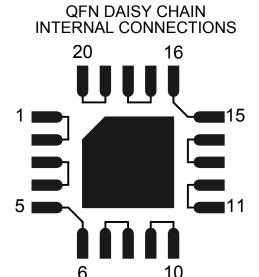

## **20L QFN DAISY CHAIN TOP VIEW**

| DAISY CHAIN |         |  |  |  |
|-------------|---------|--|--|--|
| NET LIST    |         |  |  |  |
| PINS        | PINS    |  |  |  |
| 1 ~ 2       | 3 ~ 4   |  |  |  |
| 5 ~ 6       | 7 ~ 8   |  |  |  |
| 9 ~ 10      | 11 ~ 12 |  |  |  |
| 13 ~ 14     | 15 ~ 16 |  |  |  |
| 17 ~ 18     | 19 ~ 20 |  |  |  |

## NOTES:

- 1.
- DAISY CHAIN WIRE BONDED TO INTERNAL PADS. SEE NET LIST FOR CONNNECTIONS BETWEEN PINS. 2.
- 3. DRAWING NOT TO SCALE.

| <u>TopLine</u> °            |      |             |        |     |  |
|-----------------------------|------|-------------|--------|-----|--|
| TITLE 20L QFN - DAISY CHAIN |      |             |        |     |  |
| PIN CONNECTIONS             |      |             |        |     |  |
| SCALE                       | SIZE | DRAWING NO. |        | REV |  |
|                             | Α    | 122017      |        | Α   |  |
| DO NOT SCALE DRAWING        |      | SHEET       | 1 OF 1 |     |  |