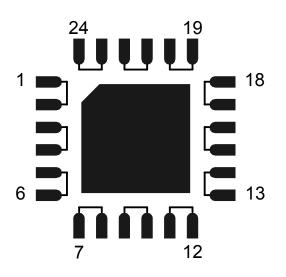

## 24L QFN DAISY CHAIN **TOP VIEW**

## **QFN DAISY CHAIN** INTERNAL CONNECTIONS

| DAISY CHAIN |         |  |  |  |
|-------------|---------|--|--|--|
| NET LIST    |         |  |  |  |
| PINS        | PINS    |  |  |  |
| 1 ~ 2       | 3 ~ 4   |  |  |  |
| 5 ~ 6       | 7 ~ 8   |  |  |  |
| 9 ~ 10      | 11 ~ 12 |  |  |  |
| 13 ~ 14     | 15 ~ 16 |  |  |  |
| 17 ~ 18     | 19 ~ 20 |  |  |  |
| 21 ~ 22     | 23 ~ 24 |  |  |  |

## NOTES:

- 1.
- DAISY CHAIN WIRE BONDED TO INTERNAL PADS. SEE NET LIST FOR CONNNECTIONS BETWEEN PINS. 2.
- 3. DRAWING NOT TO SCALE.

| <u>TopLine</u> ®                            |   |        |              |   |  |
|---------------------------------------------|---|--------|--------------|---|--|
| TITLE 24L QFN - DAISY CHAIN PIN CONNECTIONS |   |        |              |   |  |
| SCALE SIZE DRAWING NO. REV                  |   |        |              |   |  |
| JOALL                                       | A | 122417 |              | A |  |
| DO NOT SCALE DRAWING                        |   |        | SHEET 1 OF 1 |   |  |