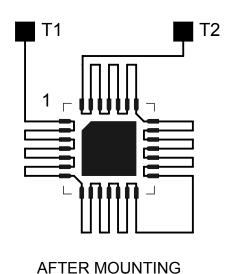

## 28L QFN DAISY CHAIN TOP VIEW

## QFN DAISY CHAIN INTERNAL CONNECTIONS



| DAISY CHAIN |         |  |  |  |
|-------------|---------|--|--|--|
| NET LIST    |         |  |  |  |
| PINS        | PINS    |  |  |  |
| 1 ~ 2       | 3 ~ 4   |  |  |  |
| 5 ~ 6       | 7 ~ 8   |  |  |  |
| 9 ~ 10      | 11 ~ 12 |  |  |  |
| 13 ~ 14     | 15 ~ 16 |  |  |  |
| 17 ~ 18     | 19 ~ 20 |  |  |  |
| 21 ~ 22     | 23 ~ 24 |  |  |  |
| 25 ~ 26     | 27 ~ 28 |  |  |  |





ON PCB

## NOTES:

- 1. DAISY CHAIN WIRE BONDED TO INTERNAL PADS.
- 2. SEE NET LIST FOR CONNNECTIONS BETWEEN PINS.
- 3. DRAWING NOT TO SCALE.

| TopLine®                              |      |              |  |     |  |
|---------------------------------------|------|--------------|--|-----|--|
| 28L QFN - DAISY CHAIN PIN CONNECTIONS |      |              |  |     |  |
| SCALE                                 | SIZE | DRAWING NO.  |  | REV |  |
|                                       | Α    | 122817       |  | Α   |  |
| DO NOT SCALE DRAWING                  |      | SHEET 1 OF 1 |  |     |  |