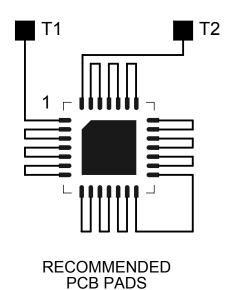

## 28L QFN DAISY CHAIN TOP VIEW

## QFN DAISY CHAIN INTERNAL CONNECTIONS



| DAISY CHAIN |         |  |  |  |
|-------------|---------|--|--|--|
| NET LIST    |         |  |  |  |
| PINS        | PINS    |  |  |  |
| 1 ~ 2       | 3 ~ 4   |  |  |  |
| 5 ~ 6       | 7 ~ 8   |  |  |  |
| 9 ~ 10      | 11 ~ 12 |  |  |  |
| 13 ~ 14     | 15 ~ 16 |  |  |  |
| 17 ~ 18     | 19 ~ 20 |  |  |  |
| 21 ~ 22     | 23 ~ 24 |  |  |  |
| 25 ~ 26     | 27 ~ 28 |  |  |  |





ON PCB

## NOTES:

- 1. DAISY CHAIN WIRE BONDED TO INTERNAL PADS.
- 2. SEE NET LIST FOR CONNNECTIONS BETWEEN PINS.
- 3. DRAWING NOT TO SCALE.

| TopLine®                              |      |              |  |     |  |
|---------------------------------------|------|--------------|--|-----|--|
| 28L QFN - DAISY CHAIN PIN CONNECTIONS |      |              |  |     |  |
| SCALE                                 | SIZE | DRAWING NO.  |  | REV |  |
|                                       | Α    | 122817       |  | Α   |  |
| DO NOT SCALE DRAWING                  |      | SHEET 1 OF 1 |  |     |  |