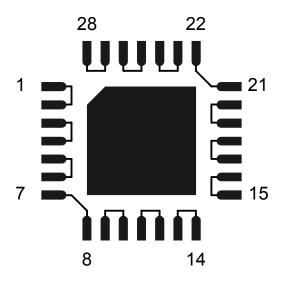

## 28L QFN DAISY CHAIN TOP VIEW

## QFN DAISY CHAIN INTERNAL CONNECTIONS

| DAISY CHAIN |         |  |  |  |
|-------------|---------|--|--|--|
| NET LIST    |         |  |  |  |
| PINS        | PINS    |  |  |  |
| 1 ~ 2       | 3 ~ 4   |  |  |  |
| 5 ~ 6       | 7 ~ 8   |  |  |  |
| 9 ~ 10      | 11 ~ 12 |  |  |  |
| 13 ~ 14     | 15 ~ 16 |  |  |  |
| 17 ~ 18     | 19 ~ 20 |  |  |  |
| 21 ~ 22     | 23 ~ 24 |  |  |  |
| 25 ~ 26     | 27 ~ 28 |  |  |  |

## NOTES:

- 1. DAISY CHAIN WIRE BONDED TO INTERNAL PADS.
- 2. SEE NET LIST FOR CONNNECTIONS BETWEEN PINS.
- 3. DRAWING NOT TO SCALE.

| TopLine®                              |      |              |  |     |  |
|---------------------------------------|------|--------------|--|-----|--|
| 28L QFN - DAISY CHAIN PIN CONNECTIONS |      |              |  |     |  |
| SCALE                                 | SIZE | DRAWING NO.  |  | REV |  |
|                                       | Α    | 122817       |  | Α   |  |
| DO NOT SCALE DRAWING                  |      | SHEET 1 OF 1 |  |     |  |