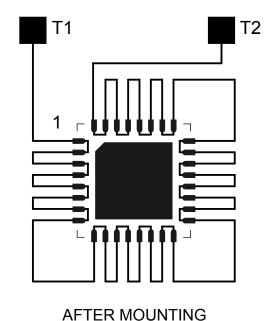

ON PCB

NOTES:

- 1. DAISY CHAIN WIRE BONDED TO INTERNAL PADS.
- 2. SEE NET LIST FOR CONNNECTIONS BETWEEN PINS.
- 3. DRAWING NOT TO SCALE.

| <u>TopLine</u> °                      |      |             |              |     |  |
|---------------------------------------|------|-------------|--------------|-----|--|
| 32L QFN - DAISY CHAIN PIN CONNECTIONS |      |             |              |     |  |
| SCALE                                 | SIZE | DRAWING NO. |              | REV |  |
|                                       | Α    | 123217      |              | Α   |  |
| DO NOT SCALE DRAWING                  |      |             | SHEET 1 OF 1 |     |  |