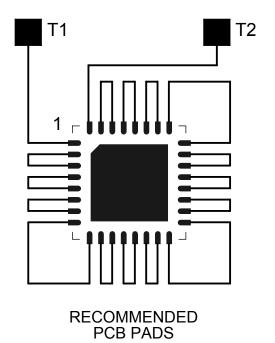

ON PCB

NOTES:

- 1. DAISY CHAIN WIRE BONDED TO INTERNAL PADS.
- 2. SEE NET LIST FOR CONNNECTIONS BETWEEN PINS.
- 3. DRAWING NOT TO SCALE.

| <u>TopLine</u> °                      |      |             |              |     |  |
|---------------------------------------|------|-------------|--------------|-----|--|
| 32L QFN - DAISY CHAIN PIN CONNECTIONS |      |             |              |     |  |
| SCALE                                 | SIZE | DRAWING NO. |              | REV |  |
|                                       | Α    | 123217      |              | Α   |  |
| DO NOT SCALE DRAWING                  |      |             | SHEET 1 OF 1 |     |  |