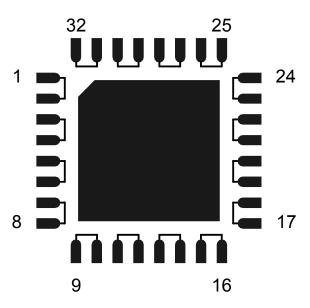

## 32L QFN DAISY CHAIN TOP VIEW

| DAISY CHAIN |         |  |  |  |
|-------------|---------|--|--|--|
| NET LIST    |         |  |  |  |
| PINS        | PINS    |  |  |  |
| 1 ~ 2       | 3 ~ 4   |  |  |  |
| 5 ~ 6       | 7 ~ 8   |  |  |  |
| 9 ~ 10      | 11 ~ 12 |  |  |  |
| 13 ~ 14     | 15 ~ 16 |  |  |  |
| 17 ~ 18     | 19 ~ 20 |  |  |  |
| 21 ~ 22     | 23 ~ 24 |  |  |  |
| 25 ~ 26     | 27 ~ 28 |  |  |  |
| 29 ~ 30     | 31 ~ 32 |  |  |  |

ON PCB

NOTES:

- 1. DAISY CHAIN WIRE BONDED TO INTERNAL PADS.
- 2. SEE NET LIST FOR CONNNECTIONS BETWEEN PINS.
- 3. DRAWING NOT TO SCALE.

| <u>TopLine</u> °                      |      |             |              |     |  |
|---------------------------------------|------|-------------|--------------|-----|--|
| 32L QFN - DAISY CHAIN PIN CONNECTIONS |      |             |              |     |  |
| SCALE                                 | SIZE | DRAWING NO. |              | REV |  |
|                                       | Α    | 123217      |              | Α   |  |
| DO NOT SCALE DRAWING                  |      |             | SHEET 1 OF 1 |     |  |