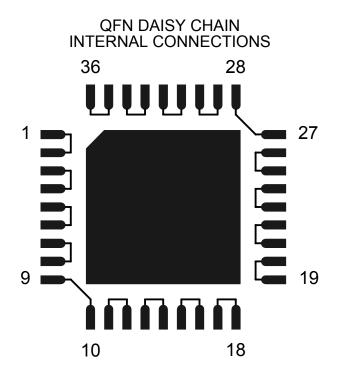

## 36L QFN DAISY CHAIN TOP VIEW

| DAISY CHAIN |         |  |  |  |
|-------------|---------|--|--|--|
| NET LIST    |         |  |  |  |
| PINS        | PINS    |  |  |  |
| 1 ~ 2       | 3 ~ 4   |  |  |  |
| 5 ~ 6       | 7 ~ 8   |  |  |  |
| 9 ~ 10      | 11 ~ 12 |  |  |  |
| 13 ~ 14     | 15 ~ 16 |  |  |  |
| 17 ~ 18     | 19 ~ 20 |  |  |  |
| 21 ~ 22     | 23 ~ 24 |  |  |  |
| 25 ~ 26     | 27 ~ 28 |  |  |  |
| 29 ~ 30     | 31 ~ 32 |  |  |  |
| 33 ~ 34     | 35 ~ 36 |  |  |  |

## NOTES:

- 1. DAISY CHAIN WIRE BONDED TO INTERNAL PADS.
- 2. SEE NET LIST FOR CONNNECTIONS BETWEEN PINS.
- 3. DRAWING NOT TO SCALE.

| <u>TopLine</u> °     |                        |             |              |     |  |  |
|----------------------|------------------------|-------------|--------------|-----|--|--|
| TITLE 3              | 30L QFIN - DAIST CHAIN |             |              |     |  |  |
| PIN CONNECTIONS      |                        |             |              |     |  |  |
| SCALE                | SIZE                   | DRAWING NO. |              | REV |  |  |
|                      | Α                      | 123617      |              | Α   |  |  |
| DO NOT SCALE DRAWING |                        |             | SHEET 1 OF 1 |     |  |  |