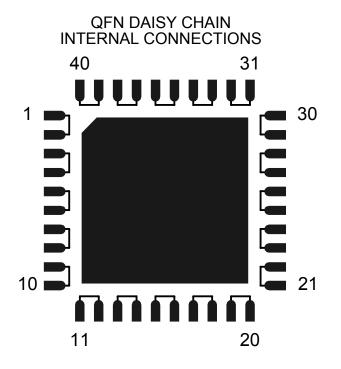

## 40L QFN DAISY CHAIN TOP VIEW

| DAISY CHAIN |         |  |  |  |
|-------------|---------|--|--|--|
| NET LIST    |         |  |  |  |
| PINS        | PINS    |  |  |  |
| 1 ~ 2       | 3 ~ 4   |  |  |  |
| 5 ~ 6       | 7 ~ 8   |  |  |  |
| 9 ~ 10      | 11 ~ 12 |  |  |  |
| 13 ~ 14     | 15 ~ 16 |  |  |  |
| 17 ~ 18     | 19 ~ 20 |  |  |  |
| 21 ~ 22     | 23 ~ 24 |  |  |  |
| 25 ~ 26     | 27 ~ 28 |  |  |  |
| 29 ~ 30     | 31 ~ 32 |  |  |  |
| 33 ~ 34     | 35 ~ 36 |  |  |  |
| 37 ~ 38     | 39 ~ 40 |  |  |  |

## NOTES:

- 1. DAISY CHAIN WIRE BONDED TO INTERNAL PADS.
- 2. SEE NET LIST FOR CONNNECTIONS BETWEEN PINS.
- 3. DRAWING NOT TO SCALE.

| <u>TopLine</u> <sup>®</sup> |      |              |  |     |  |
|-----------------------------|------|--------------|--|-----|--|
| TITLE 40L QFN - DAISY CHAIN |      |              |  |     |  |
| PIN CONNECTIONS             |      |              |  |     |  |
| SCALE                       | SIZE | DRAWING NO.  |  | REV |  |
|                             | Α    | 124017       |  | Α   |  |
| DO NOT SCALE DRAWING        |      | SHEET 1 OF 1 |  |     |  |