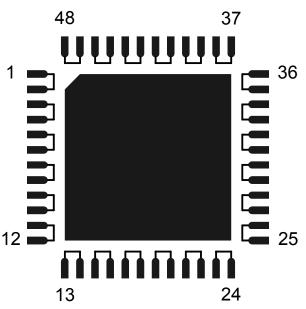

## 48L QFN DAISY CHAIN TOP VIEW

| DAISY CHAIN |         |  |  |  |
|-------------|---------|--|--|--|
| NET LIST    |         |  |  |  |
| PINS        | PINS    |  |  |  |
| 1 ~ 2       | 3 ~ 4   |  |  |  |
| 5 ~ 6       | 7 ~ 8   |  |  |  |
| 9 ~ 10      | 11 ~ 12 |  |  |  |
| 13 ~ 14     | 15 ~ 16 |  |  |  |
| 17 ~ 18     | 19 ~ 20 |  |  |  |
| 21 ~ 22     | 23 ~ 24 |  |  |  |
| 25 ~ 26     | 27 ~ 28 |  |  |  |
| 29 ~ 30     | 31 ~ 32 |  |  |  |
| 33 ~ 34     | 35 ~ 36 |  |  |  |
| 37 ~ 38     | 39 ~ 40 |  |  |  |
| 41 ~ 42     | 43 ~ 44 |  |  |  |
| 45 ~ 46     | 47 ~ 48 |  |  |  |

## NOTES:

- 1. DAISY CHAIN WIRE BONDED TO INTERNAL PADS.
- 2. SEE NET LIST FOR CONNNECTIONS BETWEEN PINS.
- 3. DRAWING NOT TO SCALE.

| <u>TopLine</u> *            |      |                 |  |     |  |
|-----------------------------|------|-----------------|--|-----|--|
| TITLE 48L QFN - DAISY CHAIN |      |                 |  |     |  |
| PIN CONNECTIONS             |      |                 |  |     |  |
| SCALE                       | SIZE | DRAWING NO.     |  | REV |  |
|                             | Α    | 124817 <i>F</i> |  | Α   |  |
| DO NOT SCALE DRAWING        |      | SHEET 1 OF 1    |  |     |  |