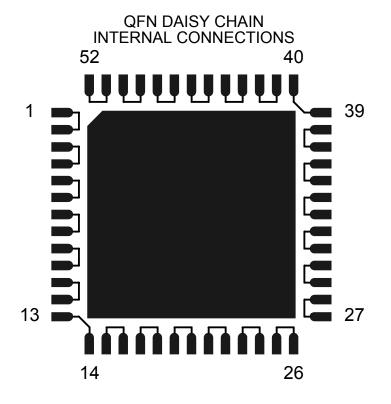

## 52L QFN DAISY CHAIN TOP VIEW

| DAISY CHAIN |         |  |  |  |
|-------------|---------|--|--|--|
| NET LIST    |         |  |  |  |
| PINS        | PINS    |  |  |  |
| 1 ~ 2       | 3 ~ 4   |  |  |  |
| 5 ~ 6       | 7 ~ 8   |  |  |  |
| 9 ~ 10      | 11 ~ 12 |  |  |  |
| 13 ~ 14     | 15 ~ 16 |  |  |  |
| 17 ~ 18     | 19 ~ 20 |  |  |  |
| 21 ~ 22     | 23 ~ 24 |  |  |  |
| 25 ~ 26     | 27 ~ 28 |  |  |  |
| 29 ~ 30     | 31 ~ 32 |  |  |  |
| 33 ~ 34     | 35 ~ 36 |  |  |  |
| 37 ~ 38     | 39 ~ 40 |  |  |  |
| 41 ~ 42     | 43 ~ 44 |  |  |  |
| 45 ~ 46     | 47 ~ 48 |  |  |  |
| 49 ~ 50     | 51 ~ 52 |  |  |  |

## NOTES:

- 1. DAISY CHAIN WIRE BONDED TO INTERNAL PADS.
- 2. SEE NET LIST FOR CONNNECTIONS BETWEEN PINS.
- 3. DRAWING NOT TO SCALE.

| <u>TopLine</u> <sup>®</sup>                    |      |              |  |     |
|------------------------------------------------|------|--------------|--|-----|
| TITLE 52L QFN - DAISY CHAIN<br>PIN CONNECTIONS |      |              |  |     |
| SCALE                                          | SIZE | DRAWING NO.  |  | REV |
|                                                | Α    | 125217       |  | Α   |
| DO NOT SCALE DRAWING                           |      | SHEET 1 OF 1 |  |     |