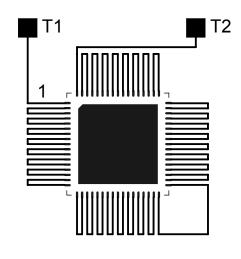

## 68L QFN DAISY CHAIN TOP VIEW

34

**QFN DAISY CHAIN** 

| DAISY CHAIN<br>NET LIST |         |         |
|-------------------------|---------|---------|
| PINS                    | PINS    | PINS    |
| 1 ~ 2                   | 3 ~ 4   | 5 ~ 6   |
| 7 ~ 8                   | 9 ~ 10  | 11 ~ 12 |
| 13 ~ 14                 | 15 ~ 16 | 17 ~ 18 |
| 19 ~ 20                 | 21 ~ 22 | 23 ~ 24 |
| 25 ~ 26                 | 27 ~ 28 | 29 ~ 30 |
| 31 ~ 32                 | 33 ~ 34 | 35 ~ 36 |
| 37 ~ 38                 | 39 ~ 40 | 41 ~ 42 |
| 43 ~ 44                 | 45 ~ 46 | 47 ~ 48 |
| 49 ~ 50                 | 51 ~52  | 53 ~ 54 |
| 55 ~ 56                 | 57 ~ 58 | 59 ~ 60 |
| 61 ~ 62                 | 63 ~ 64 | 65 ~ 66 |
| 67 ~ 68                 |         |         |