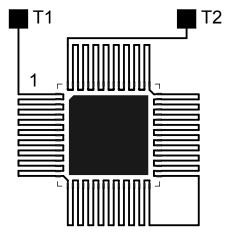

## 68L QFN DAISY CHAIN TOP VIEW

34

**QFN DAISY CHAIN** 

| DAISY CHAIN<br>NET LIST |         |         |
|-------------------------|---------|---------|
| PINS                    | PINS    | PINS    |
| 1 ~ 2                   | 3 ~ 4   | 5 ~ 6   |
| 7 ~ 8                   | 9 ~ 10  | 11 ~ 12 |
| 13 ~ 14                 | 15 ~ 16 | 17 ~ 18 |
| 19 ~ 20                 | 21 ~ 22 | 23 ~ 24 |
| 25 ~ 26                 | 27 ~ 28 | 29 ~ 30 |
| 31 ~ 32                 | 33 ~ 34 | 35 ~ 36 |
| 37 ~ 38                 | 39 ~ 40 | 41 ~ 42 |
| 43 ~ 44                 | 45 ~ 46 | 47 ~ 48 |
| 49 ~ 50                 | 51 ~52  | 53 ~ 54 |
| 55 ~ 56                 | 57 ~ 58 | 59 ~ 60 |
| 61 ~ 62                 | 63 ~ 64 | 65 ~ 66 |
| 67 ~ 68                 |         |         |