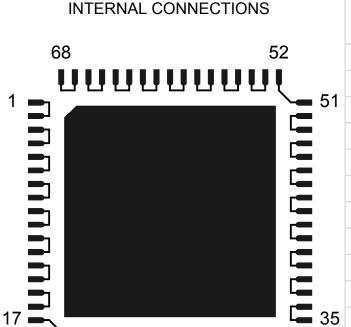

## NOTES:

18

- 1. DAISY CHAIN WIRE BONDED TO INTERNAL PADS.
- 2. SEE NET LIST FOR CONNNECTIONS BETWEEN PINS.
- 3. DRAWING NOT TO SCALE.