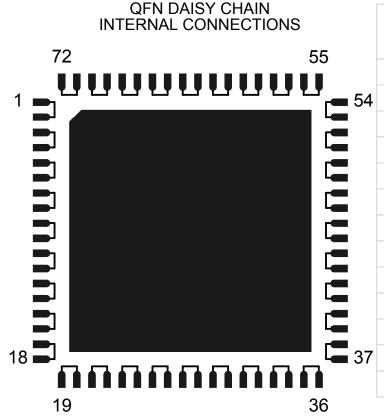

## 72L QFN DAISY CHAIN TOP VIEW

| DAISY CHAIN<br>NET LIST |         |         |  |  |  |
|-------------------------|---------|---------|--|--|--|
| PINS                    | PINS    | PINS    |  |  |  |
| 1 ~ 2                   | 3 ~ 4   | 5 ~ 6   |  |  |  |
| 7 ~ 8                   | 9 ~ 10  | 11 ~ 12 |  |  |  |
| 13 ~ 14                 | 15 ~ 16 | 17 ~ 18 |  |  |  |
| 19 ~ 20                 | 21 ~ 22 | 23 ~ 24 |  |  |  |
| 25 ~ 26                 | 27 ~ 28 | 29 ~ 30 |  |  |  |
| 31 ~ 32                 | 33 ~ 34 | 35 ~ 36 |  |  |  |
| 37 ~ 38                 | 39 ~ 40 | 41 ~ 42 |  |  |  |
| 43 ~ 44                 | 45 ~ 46 | 47 ~ 48 |  |  |  |
| 49 ~ 50                 | 51 ~52  | 53 ~ 54 |  |  |  |
| 55 ~ 56                 | 57 ~ 58 | 59 ~ 60 |  |  |  |
| 61 ~ 62                 | 63 ~ 64 | 65 ~ 66 |  |  |  |
| 67 ~ 68                 | 69 ~ 70 | 71 ~ 72 |  |  |  |

## NOTES:

- 1. DAISY CHAIN WIRE BONDED TO INTERNAL PADS.
- 2. SEE NET LIST FOR CONNNECTIONS BETWEEN PINS.
- 3. DRAWING NOT TO SCALE.

| <u>TopLine</u> <sup>®</sup>           |      |             |              |     |  |  |
|---------------------------------------|------|-------------|--------------|-----|--|--|
| 72L QFN - DAISY CHAIN PIN CONNECTIONS |      |             |              |     |  |  |
| SCALE                                 | SIZE | DRAWING NO. |              | REV |  |  |
|                                       | Α    | 127217      |              | Α   |  |  |
| DO NOT SCALE DRAWING                  |      |             | SHEET 1 OF 1 |     |  |  |