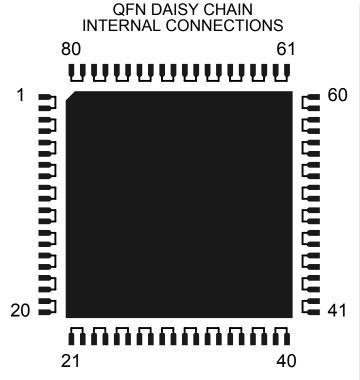

## 80L QFN DAISY CHAIN TOP VIEW

| DAISY CHAIN<br>NET LIST |         |         |
|-------------------------|---------|---------|
| PINS                    | PINS    | PINS    |
| 1 ~ 2                   | 3 ~ 4   | 5 ~ 6   |
| 7 ~ 8                   | 9 ~ 10  | 11 ~ 12 |
| 13 ~ 14                 | 15 ~ 16 | 17 ~ 18 |
| 19 ~ 20                 | 21 ~ 22 | 23 ~ 24 |
| 25 ~ 26                 | 27 ~ 28 | 29 ~ 30 |
| 31 ~ 32                 | 33 ~ 34 | 35 ~ 36 |
| 37 ~ 38                 | 39 ~ 40 | 41 ~ 42 |
| 43 ~ 44                 | 45 ~ 46 | 47 ~ 48 |
| 49 ~ 50                 | 51 ~52  | 53 ~ 54 |
| 55 ~ 56                 | 57 ~ 58 | 59 ~ 60 |
| 61 ~ 62                 | 63 ~ 64 | 65 ~ 66 |
| 67 ~ 68                 | 69 ~ 70 | 71 ~ 72 |
| 73 ~ 74                 | 75 ~ 76 | 77 ~ 78 |
| 79 ~ 80                 |         |         |

## NOTES:

- 1. DAISY CHAIN WIRE BONDED TO INTERNAL PADS.
- 2. SEE NET LIST FOR CONNNECTIONS BETWEEN PINS.
- 3. DRAWING NOT TO SCALE.