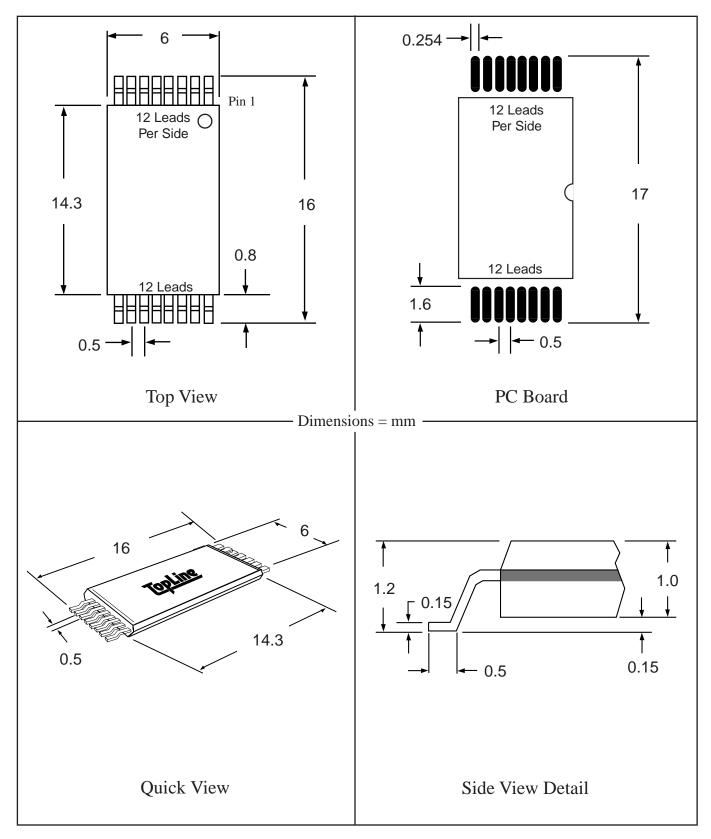

 Body Size
 6 x 16mm
 6 x 16mm

 Part #
 TSOP28ST21.6-T1

 Leads
 28
 Pitch
 0.55mm

 Body Size
 8 x 13.4mm

 Part #
 TSOP28/32T19.7-T1

 Leads
 28/32
 Pitch
 0.5mm

 Body Size
 8mm x 20mm

 Part #
 TSOP32ST19.7-T1

 Leads
 32
 Pitch 0.5mm

 Body Size
 8 x 14mm

 Part #
 TSOP32T19.7-T1

 Leads
 32
 Pitch
 0.5mm

 Body Size
 8 x 20mm
 8 x 20mm

 Part #
 TSOP40ST19.7-T1

 Leads
 40
 Pitch 0.5mm

 Body Size
 10 x 14mm