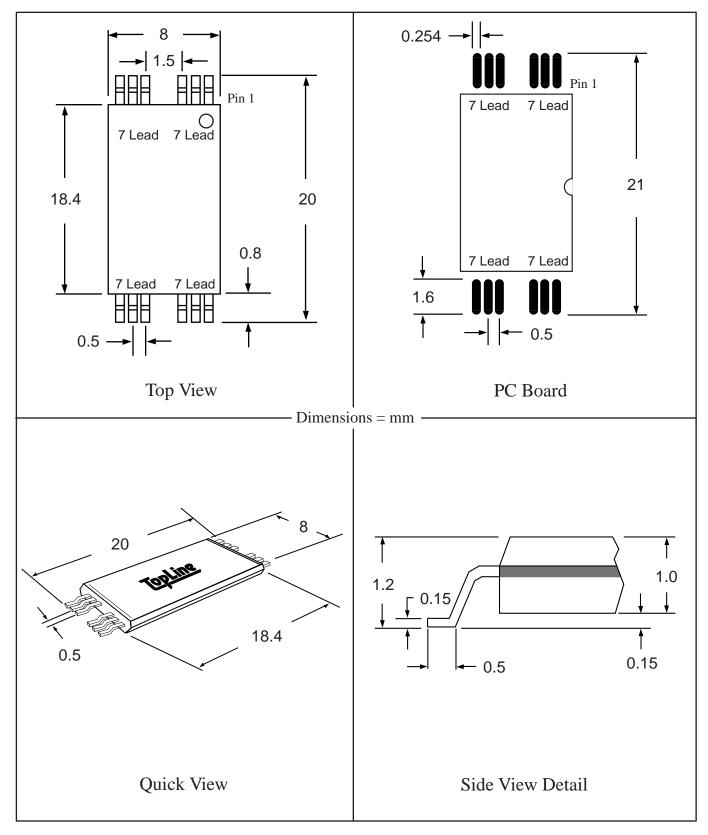

 Body Size
 6 x 16mm
 6 x 16mm

 Part #
 TSOP28ST21.6-T1

 Leads
 28
 Pitch
 0.55mm

 Body Size
 8 x 13.4mm

 Part #
 TSOP28/32T19.7-T1

 Leads
 28/32
 Pitch
 0.5mm

 Body Size
 8mm x 20mm

 Part #
 TSOP32ST19.7-T1

 Leads
 32
 Pitch 0.5mm

 Body Size
 8 x 14mm

 Part #
 TSOP32T19.7-T1

 Leads
 32
 Pitch
 0.5mm

 Body Size
 8 x 20mm
 8 x 20mm

 Part #
 TSOP40ST19.7-T1

 Leads
 40
 Pitch 0.5mm

 Body Size
 10 x 14mm