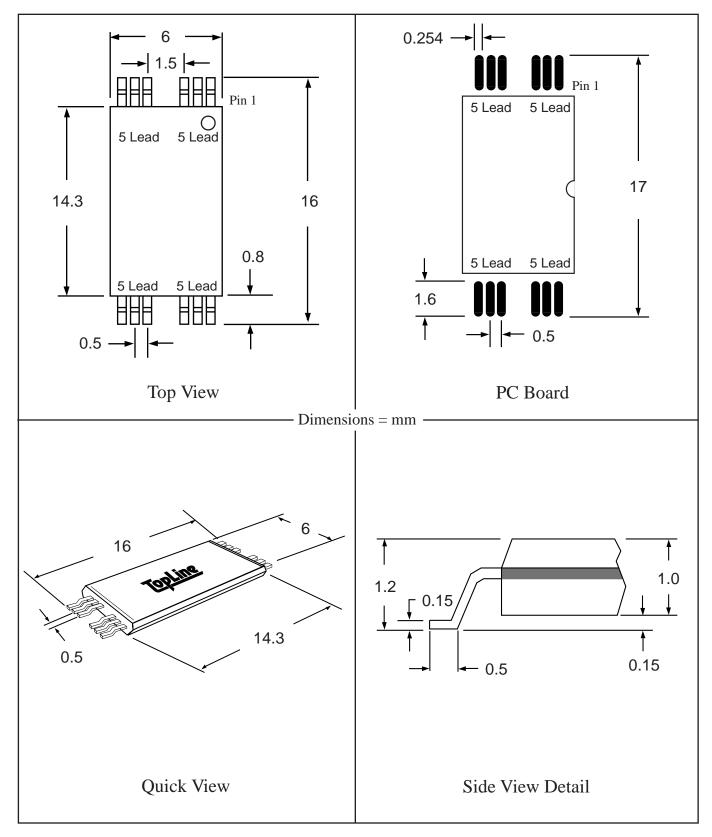

 Part #
 TSOP20/24T19.7-T1

 Leads
 20/24
 Pitch
 0.5mm

 Body Size
 6mm x 16mm

 Part #
 TSOP20/32T19.7-T1

 Leads
 20/32
 Pitch
 0.5mm

 Body Size
 8 x 20mm

 Part #
 TSOP24T19.7-T1

 Leads
 24
 Pitch
 0.5mm

 Body Size
 6 x 16mm
 6 x 16mm

 Part #
 TSOP28ST21.6-T1

 Leads
 28
 Pitch
 0.55mm

 Body Size
 8 x 13.4mm

 Part #
 TSOP28/32T19.7-T1

 Leads
 28/32
 Pitch
 0.5mm

 Body Size
 8mm x 20mm

 Part #
 TSOP32ST19.7-T1