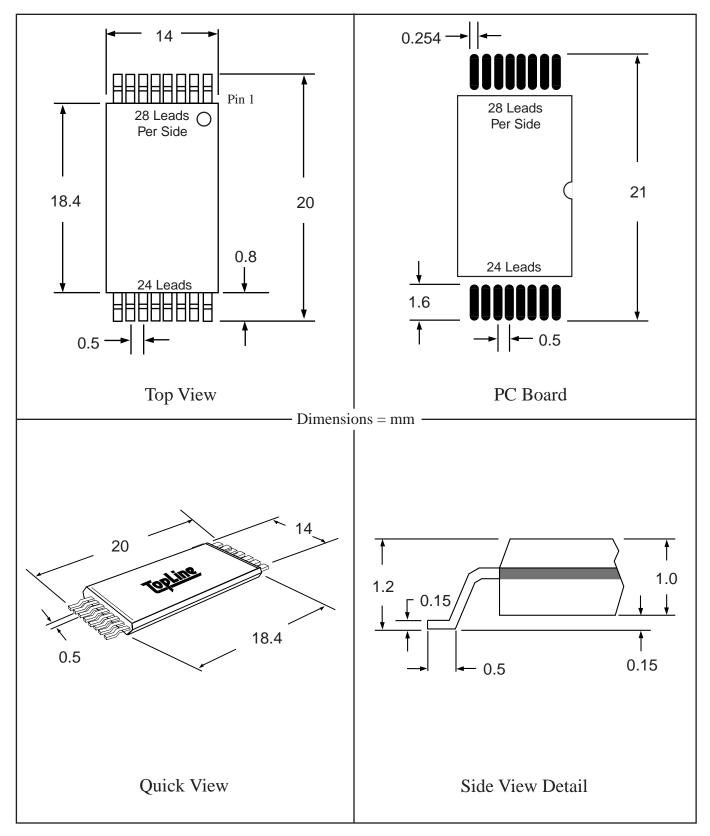

 Body Size
 6 x 16mm
 6 x 16mm

 Part #
 TSOP28ST21.6-T1

 Leads
 28
 Pitch
 0.55mm

 Body Size
 8 x 13.4mm

 Part #
 TSOP28/32T19.7-T1

 Leads
 28/32
 Pitch
 0.5mm

 Body Size
 8mm x 20mm

 Part #
 TSOP32ST19.7-T1