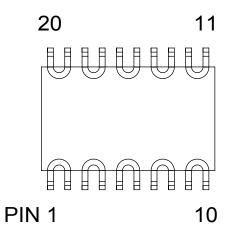

## DAISY CHAIN TOP VIEW (INTERNAL CONNECTIONS)

| DAISY CHAIN<br>NET LIST |         |  |  |  |
|-------------------------|---------|--|--|--|
| PINS                    | PINS    |  |  |  |
| 1 ~ 2                   | 11 ~ 12 |  |  |  |
| 3 ~ 4                   | 13 ~ 14 |  |  |  |
| 5 ~ 6                   | 15 ~ 16 |  |  |  |
| 7 ~ 8                   | 17 ~ 18 |  |  |  |
| 9 ~ 10                  | 19 ~ 20 |  |  |  |

## NOTES:

- 1. DAISY CHAIN WIRE BONDED TO INTERNAL PADS.
- 2. SEE NET LIST FOR CONNECTIONS BETWEEN PINS.
- 3. DRAWING NOT TO SCALE.

| <u>TopLine</u> *                      |      |              |  |     |  |
|---------------------------------------|------|--------------|--|-----|--|
| TITLE 20L DAISY CHAIN PIN CONNECTIONS |      |              |  |     |  |
|                                       |      |              |  |     |  |
| SCALE                                 | SIZE | DRAWING NO.  |  | REV |  |
|                                       | Α    | 122006       |  | Α   |  |
| DO NOT SCALE DRAWING                  |      | SHEET 1 OF 1 |  |     |  |