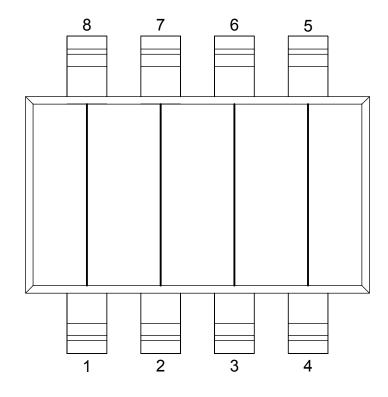

## JGSOD8 - DC28 JUMPER

Viewed from top

| DAISY CHAIN |       |  |  |  |  |
|-------------|-------|--|--|--|--|
| NET LIST    |       |  |  |  |  |
| PINS        |       |  |  |  |  |
| 1~8         | 2~7   |  |  |  |  |
| 3 ~ 6       | 4 ~ 5 |  |  |  |  |

## NOTES:

- DAISY CHAIN WIRE BONDED TO INTERNAL PADS. SEE NET LIST FOR CONNECTIONS BETWEEN PINS.
- 2.
- DRAWING NOT TO SCALE. 3.

| APPROVALS |         | DATE     | TopLine <sup>®</sup> |                  |          |              |     |  |
|-----------|---------|----------|----------------------|------------------|----------|--------------|-----|--|
| DRAWN     | T. Au   | 08/30/12 | <del>C)</del>        |                  |          |              |     |  |
| ENG       | M. Hart | 08/30/12 | TITLE VSSOP8-DC28    |                  |          |              |     |  |
| MFG       |         |          | JUMPER               |                  |          |              |     |  |
| QA        |         |          | SCALE                | SIZE DRAWING NO. |          |              | REV |  |
| CUST      |         |          |                      | Α                | 100828 A |              | A   |  |
| REVISED   |         |          | DO NOT SCALE DRAWING |                  |          | SHEET 1 OF 1 |     |  |