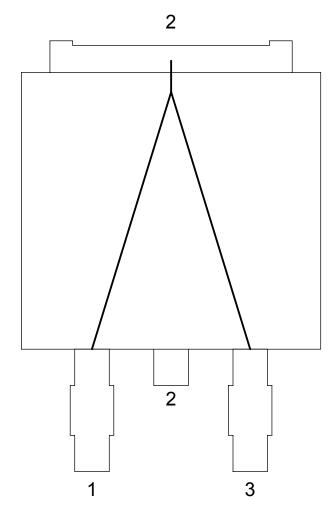

## **D2PAK - DC123 DAISY CHAIN**

Viewed from top

| DAISY CHAIN     |  |  |  |  |  |  |
|-----------------|--|--|--|--|--|--|
| NET LIST        |  |  |  |  |  |  |
| PINS            |  |  |  |  |  |  |
| 1 ~ 3 <b>~2</b> |  |  |  |  |  |  |

## NOTES:

- DAISY CHAIN WIRE BONDED TO INTERNAL PADS. SEE NET LIST FOR CONNECTIONS BETWEEN PINS. DRAWING NOT TO SCALE.
- 2.
- 3.

| APPROVALS |         | DATE     | TopLine*             |      |                 |              |     |
|-----------|---------|----------|----------------------|------|-----------------|--------------|-----|
| DRAWN     | T. Au   | 08/31/12 | <u>C)</u>            |      |                 |              |     |
| ENG       | M. Hart | 08/31/12 | TITLE D2PAK-DC123    |      |                 |              |     |
| MFG       |         |          | DAISY CHAIN          |      |                 |              |     |
| QA        |         |          | SCALE                | SIZE | DRAWING NO. REV |              | REV |
| CUST      |         |          |                      | Α    | 121123A         |              |     |
| REVISED   |         |          | DO NOT SCALE DRAWING |      |                 | SHEET 1 OF 1 |     |