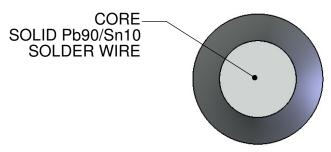

|                   | TOLERANCE UNLESS NOTED |            | APPROVALS           | DATE      | <b>— I • ®</b>             |      |                |   |     |
|-------------------|------------------------|------------|---------------------|-----------|----------------------------|------|----------------|---|-----|
| Ţ                 | X.XX +/- 0.01          |            |                     |           |                            |      | ODLING         | 2 |     |
| X.XXX +           |                        | +/- 0.005  | DRAWN J. HINES      | 5/29/2010 |                            |      |                |   |     |
| 1                 | X.XXXX                 | +/- 0.0005 | BIO (1711 3.1111125 | 0/2//2010 | ,                          |      |                |   |     |
| ALL DIMENSIONS IN |                        | +/- 0.5°   | ENG                 |           | TITLE SOLDER PIN Pb90/Sn10 |      |                |   |     |
|                   |                        |            | MFG                 |           | WITH FILLET                |      |                |   |     |
| 1                 | INCHES ☐ MILLIMETERS   |            | IVII G              |           |                            |      |                |   |     |
| Ī                 | THIRD ANGLE            |            | QA                  |           | SCALE                      | SIZE | DRAWING NO. RE |   | REV |
| 1                 | PROJ                   | ECTION     |                     |           | 40:1                       | A    | 160008         |   |     |
|                   | $\Leftrightarrow$      |            | CUST                |           |                            | ^    | 100000         |   | A   |
|                   | (4)                    | +          | REVISED             |           | DO NOT SCALE DRAWING       |      | SHEET 1 OF 1   |   |     |