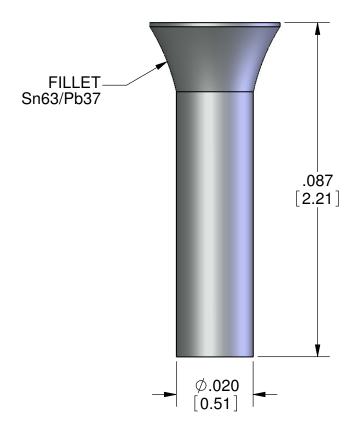

|                   | TOLERANCE UNLESS NOTED |            | APPROVALS           | DATE      | <b>— I • ®</b>             |      |                |   |     |
|-------------------|------------------------|------------|---------------------|-----------|----------------------------|------|----------------|---|-----|
| Ţ                 | X.XX +/- 0.01          |            |                     |           |                            |      | ODLING         | 2 |     |
| X.XXX +           |                        | +/- 0.005  | DRAWN J. HINES      | 5/29/2010 |                            |      |                |   |     |
| 1                 | X.XXXX                 | +/- 0.0005 | BIO (1711 3.1111125 | 0/2//2010 | ,                          |      |                |   |     |
| ALL DIMENSIONS IN |                        | +/- 0.5°   | ENG                 |           | TITLE SOLDER PIN Pb90/Sn10 |      |                |   |     |
|                   |                        |            | MFG                 |           | WITH FILLET                |      |                |   |     |
| 1                 | INCHES ☐ MILLIMETERS   |            | IVII G              |           |                            |      |                |   |     |
| Ī                 | THIRD ANGLE            |            | QA                  |           | SCALE                      | SIZE | DRAWING NO. RE |   | REV |
| 1                 | PROJ                   | ECTION     |                     |           | 40:1                       | A    | 160008         |   |     |
|                   | $\Leftrightarrow$      |            | CUST                |           |                            | ^    | 100000         |   | A   |
|                   | (4)                    | +          | REVISED             |           | DO NOT SCALE DRAWING       |      | SHEET 1 OF 1   |   |     |