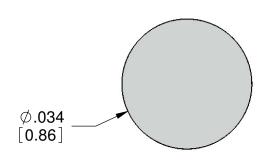

|                   | TOLERANCE UNLESS NOTED |            | APPROVALS           | DATE      | <b>— I • ®</b>             |      |                |   |     |
|-------------------|------------------------|------------|---------------------|-----------|----------------------------|------|----------------|---|-----|
| Ţ                 | X.XX +/- 0.01          |            |                     |           |                            |      | ODLING         | 2 |     |
| X.XXX +           |                        | +/- 0.005  | DRAWN J. HINES      | 5/29/2010 |                            |      |                |   |     |
| 1                 | X.XXXX                 | +/- 0.0005 | BIO (1711 3.1111125 | 0/2//2010 | ,                          |      |                |   |     |
| ALL DIMENSIONS IN |                        | +/- 0.5°   | ENG                 |           | TITLE SOLDER PIN Pb90/Sn10 |      |                |   |     |
|                   |                        |            | MFG                 |           | WITH FILLET                |      |                |   |     |
| 1                 | INCHES ☐ MILLIMETERS   |            | IVII G              |           |                            |      |                |   |     |
| Ī                 | THIRD ANGLE            |            | QA                  |           | SCALE                      | SIZE | DRAWING NO. RE |   | REV |
| 1                 | PROJ                   | ECTION     |                     |           | 40:1                       | A    | 160008         |   |     |
|                   | $\Leftrightarrow$      |            | CUST                |           |                            | ^    | 100000         |   | A   |
|                   | (4)                    | +          | REVISED             |           | DO NOT SCALE DRAWING       |      | SHEET 1 OF 1   |   |     |