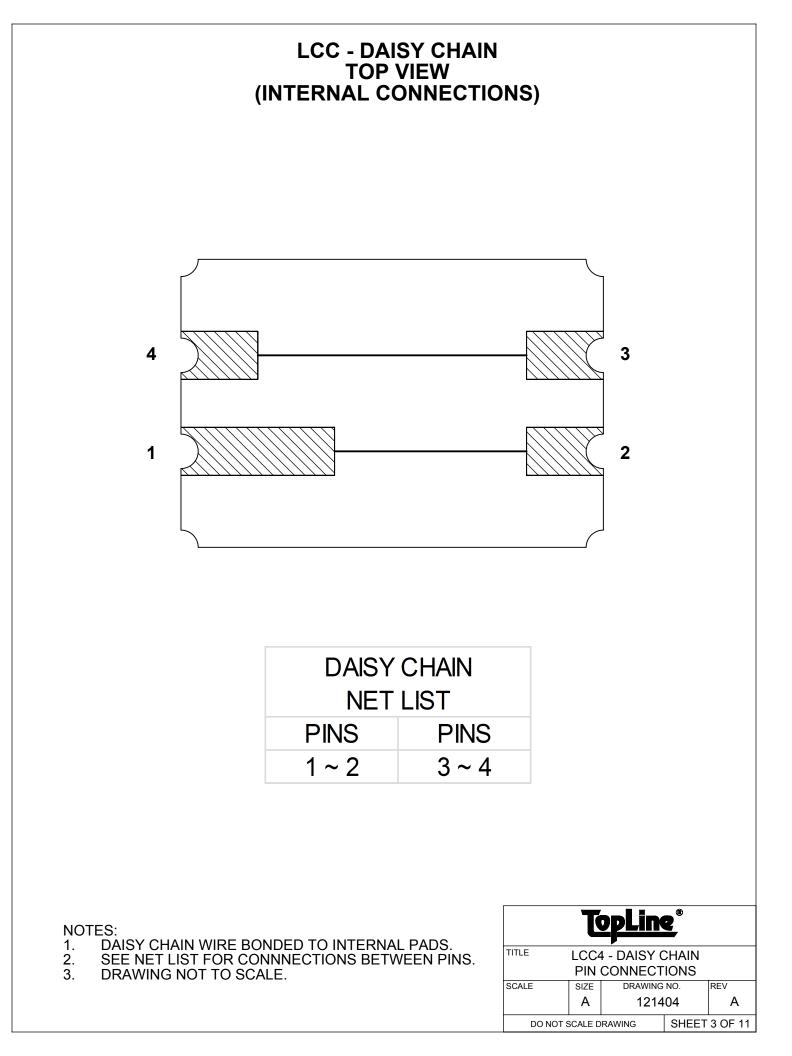

| NET LIST |      |  |  |  |
|----------|------|--|--|--|
| PINS     | PINS |  |  |  |
| 1 ~ 2    | 3~4  |  |  |  |
| 5~6      |      |  |  |  |

NOTES: DAISY CHAIN WIRE BONDED TO INTERNAL PADS. TITLE SEE NET LIST FOR CONNNECTIONS BETWEEN PINS. DRAWING NOT TO SCALE. SCALE

1.

2.

3.





1.

2.

3.

DO NOT SCALE DRAWING

SHEET 5 OF 11



DAISY CHAIN WIRE BONDED TO INTERNAL PADS.
SEE NET LIST FOR CONNNECTIONS BETWEEN PINS.

3. DRAWING NOT TO SCALE.

|                           | _                          | -        |       |         |  |
|---------------------------|----------------------------|----------|-------|---------|--|
| TITLE LCC28 - DAISY CHAIN |                            |          |       |         |  |
|                           | PIN                        | CONNECT  |