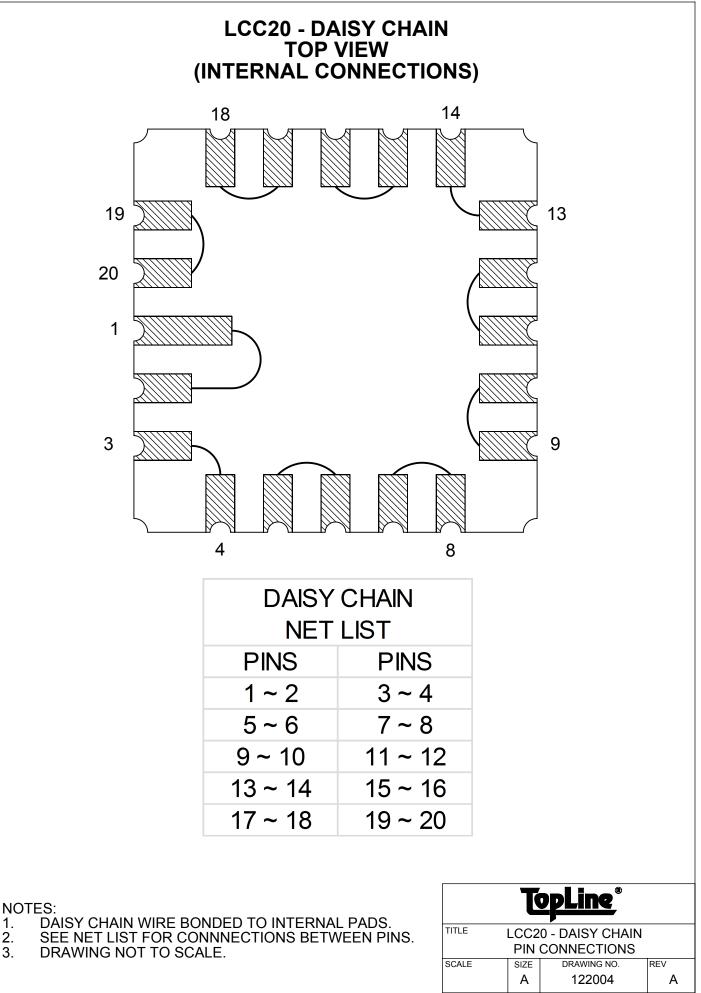

DAISY CHAIN WIRE BONDED TO INTERNAL PADS.
SEE NET LIST FOR CONNNECTIONS BETWEEN PINS.

3. DRAWING NOT TO SCALE.

|                           | _                          | -        |       |         |  |
|---------------------------|----------------------------|----------|-------|---------|--|
| TITLE LCC28 - DAISY CHAIN |                            |          |       |         |  |
|                           | PIN                        | CONNECT  | IONS  |         |  |
| SCALE                     | SCALE SIZE DRAWING NO. REV |          |       |         |  |
|                           | А                          | 122804 A |       |         |  |
| DO NOT SCALE DRAWING      |                            |          | SHEET | 6 OF 11 |  |