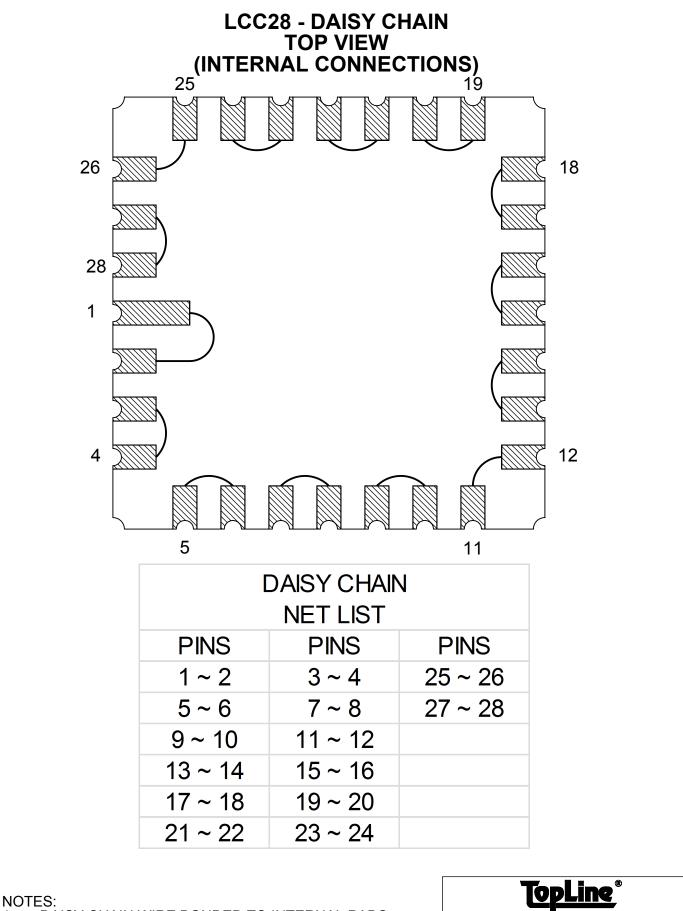

| NET LIST |      |  |  |  |
|----------|------|--|--|--|
| PINS     | PINS |  |  |  |
| 1 ~ 2    | 3~4  |  |  |  |
| 5~6      |      |  |  |  |

NOTES: DAISY CHAIN WIRE BONDED TO INTERNAL PADS. TITLE SEE NET LIST FOR CONNNECTIONS BETWEEN PINS. DRAWING NOT TO SCALE. SCALE

1.

2.

3.





1.

2.

3.

DO NOT SCALE DRAWING

SHEET 5 OF 11



DAISY CHAIN WIRE BONDED TO INTERNAL PADS.
SEE NET LIST FOR CONNNECTIONS BETWEEN PINS.

3. DRAWING NOT TO SCALE.

|                           | _                          | -        |       |         |  |
|---------------------------|----------------------------|----------|-------|---------|--|
| TITLE LCC28 - DAISY CHAIN |                            |          |       |         |  |
|                           | PIN                        | CONNECT  | IONS  |         |  |
| SCALE                     | SCALE SIZE DRAWING NO. REV |          |       |         |  |
|                           | А                          | 122804 A |       |         |  |
| DO NOT SCALE DRAWING      |                            |          | SHEET | 6 OF 11 |  |





- 1. DAISY CHAIN WIRE BONDED TO INTERNAL PA