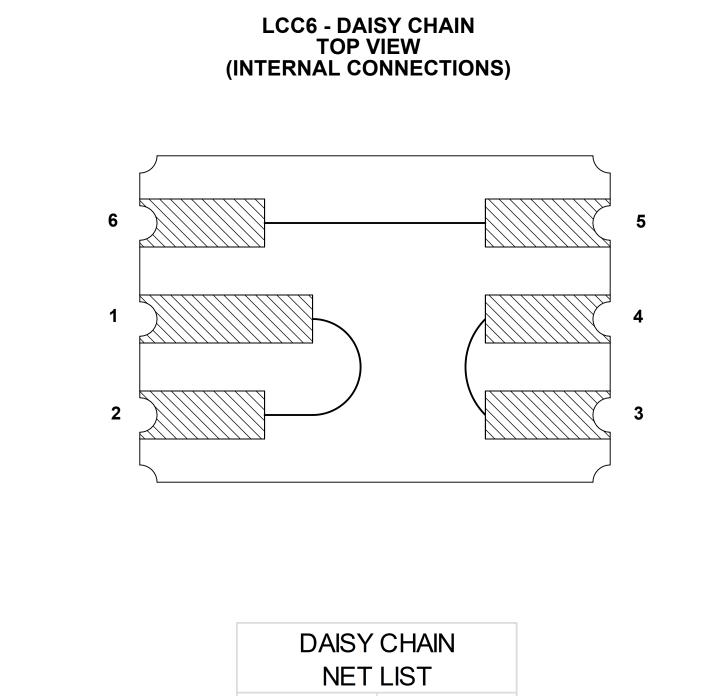

| NET LIST |      |  |  |  |
|----------|------|--|--|--|
| PINS     | PINS |  |  |  |
| 1 ~ 2    | 3~4  |  |  |  |
| 5~6      |      |  |  |  |

NOTES: DAISY CHAIN WIRE BONDED TO INTERNAL PADS. TITLE SEE NET LIST FOR CONNNECTIONS BETWEEN PINS. DRAWING NOT TO SCALE. SCALE