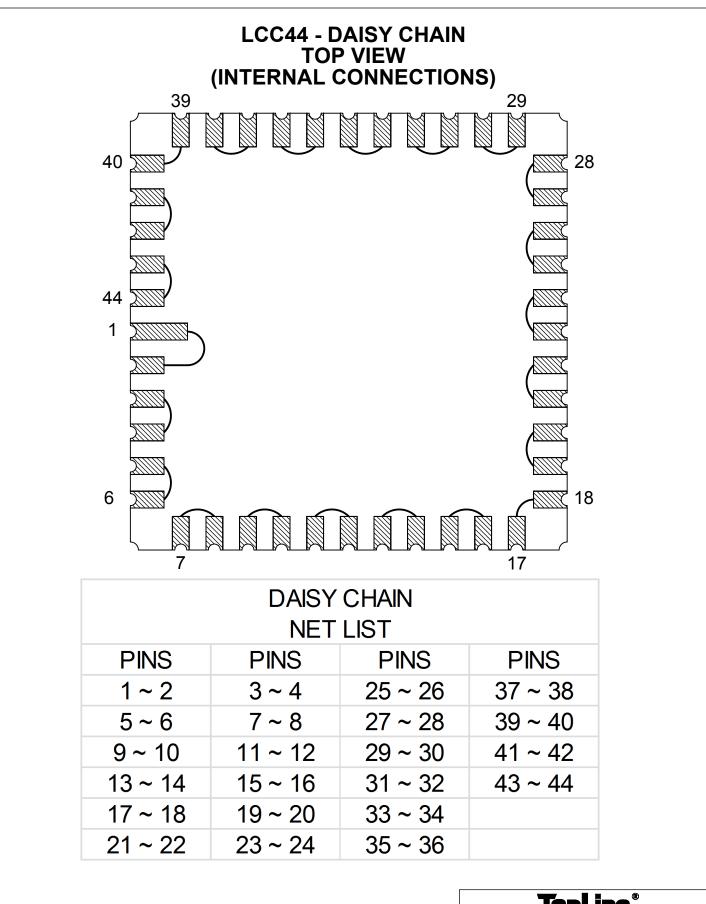

- 1. DAISY CHAIN WIRE BONDED TO INTERNAL PADS.
- 2. SEE NET LIST FOR CONNNECTIONS BETWEEN PINS.
- 3. DRAWING NOT TO SCALE.

| Copline                    |   |          |       |         |
|----------------------------|---|----------|-------|---------|
| TITLE LCC44 - DAISY CHAIN  |   |          |       |         |
| PIN CONNECTIONS            |   |          |       |         |
| SCALE SIZE DRAWING NO. REV |   |          |       |         |
|                            | А | 124404 A |       |         |
| DO NOT SCALE DRAWING       |   |          | SHEET | 8 OF 11 |

| DAISY CHAIN |         |          |         |         |  |
|-------------|---------|----------|---------|---------|--|
|             |         | NET LIST |         |         |  |
| PINS        | PINS    | PINS     | PINS    | PINS    |  |
| 1 ~ 2       | 3 ~ 4   | 25 ~ 26  | 37 ~ 38 | 49 ~ 50 |  |
| 5~6         | 7~8     | 27 ~ 28  | 39 ~ 40 | 51 ~ 52 |  |
| 9~10        | 11 ~ 12 | 29 ~ 30  | 41 ~ 42 |         |  |
| 13 ~ 14     | 15 ~ 16 | 31 ~ 32  | 43 ~ 44 |         |  |
| 17 ~ 18     | 19 ~ 20 | 33 ~ 34  | 45 ~ 46 |         |  |
| 21 ~ 22     | 23 ~ 24 | 35 ~ 36  | 47 ~ 48 |         |  |