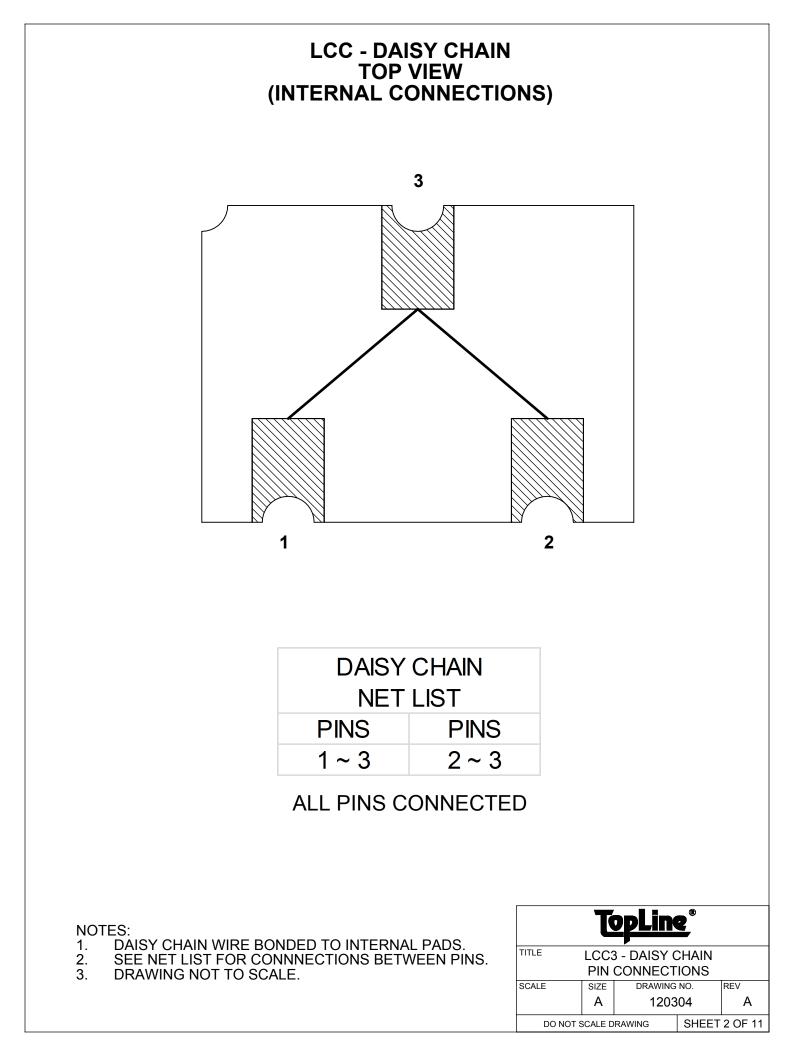

| NET LIST |      |  |  |  |
|----------|------|--|--|--|
| PINS     | PINS |  |  |  |
| 1 ~ 2    | 3~4  |  |  |  |
| 5~6      |      |  |  |  |

NOTES: DAISY CHAIN WIRE BONDED TO INTERNAL PADS. TITLE SEE NET LIST FOR CONNNECTIONS BETWEEN PINS. DRAWING NOT TO SCALE. SCALE

1.

2.

3.





1.

2.

3.

DO NOT SCALE DRAWING

SHEET 5 OF 11



DAISY CHAIN WIRE BONDED TO INTERNAL PADS.
SEE NET LIST FOR CONNNECTIONS BETWEEN PINS.

3. DRAWING NOT TO SCALE.

|                           | _                          | -        |       |         |  |
|---------------------------|----------------------------|----------|-------|---------|--|
| TITLE LCC28 - DAISY CHAIN |                            |          |       |         |  |
|                           | PIN                        | CONNECT