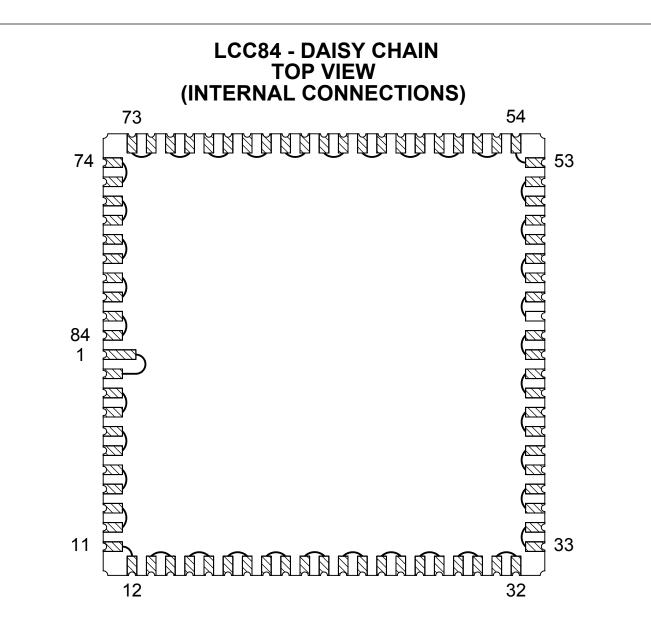

- 1.
- DAISY CHAIN WIRE BONDED TO INTERNAL PADS. SEE NET LIST FOR CONNNECTIONS BETWEEN PINS. 2.
- 3. DRAWING NOT TO SCALE.

| <b>TopLine</b> *                             |                      |          |          |   |
|----------------------------------------------|----------------------|----------|----------|---|
| TITLE LCC84 - DAISY CHAIN<br>PIN CONNECTIONS |                      |          |          |   |
| SCALE                                        | SIZE DRAWING NO. REV |          |          |   |
|                                              | А                    | 128404 A |          | А |
| DO NOT SCALE DRAWING                         |                      | SHEET    | 11 OF 11 |   |