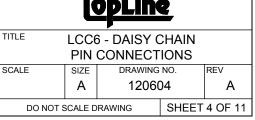

| NET LIST |      |  |  |  |
|----------|------|--|--|--|
| PINS     | PINS |  |  |  |
| 1 ~ 2    | 3~4  |  |  |  |
| 5~6      |      |  |  |  |

NOTES: DAISY CHAIN WIRE BONDED TO INTERNAL PADS. TITLE SEE NET LIST FOR CONNNECTIONS BETWEEN PINS. DRAWING NOT TO SCALE. SCALE

1.

2.

3.

1.

2.

3.

DO NOT SCALE DRAWING

SHEET 5 OF 11