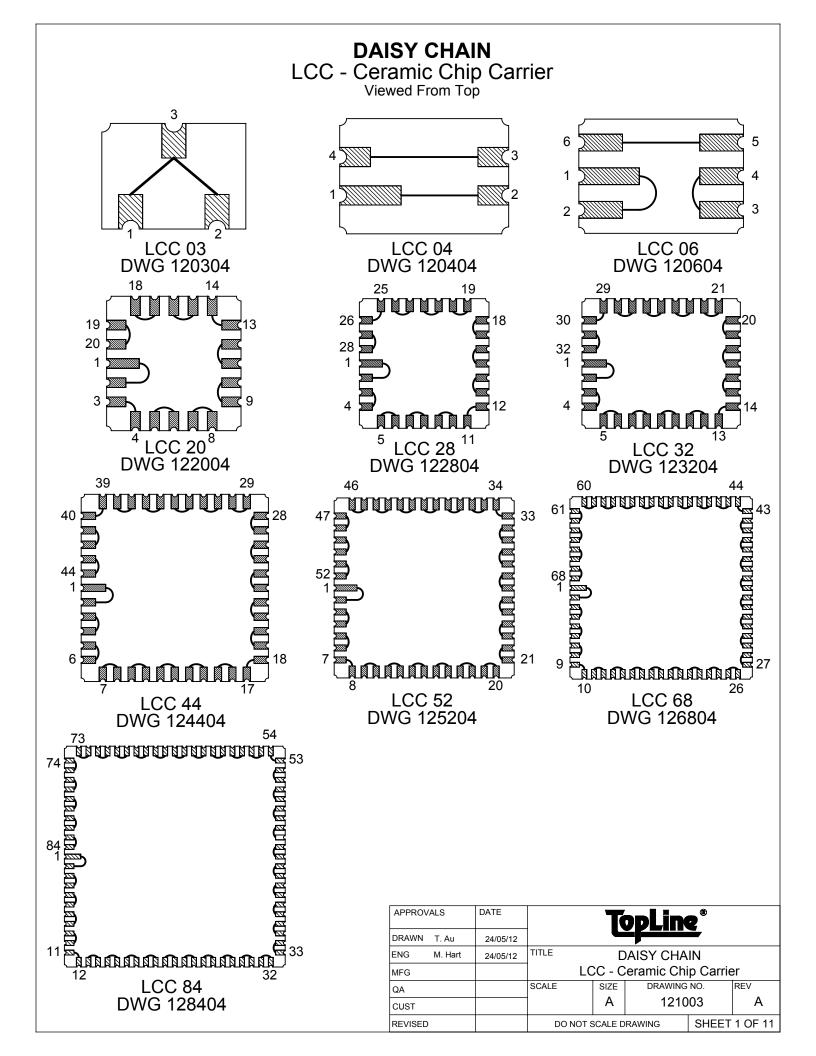

| NET LIST |      |  |  |  |
|----------|------|--|--|--|
| PINS     | PINS |  |  |  |
| 1 ~ 2    | 3~4  |  |  |  |
| 5~6      |      |  |  |  |

NOTES: DAISY CHAIN WIRE BONDED TO INTERNAL PADS. TITLE SEE NET LIST FOR CONNNECTIONS BETWEEN PINS. DRAWING NOT TO SCALE. SCALE

1.

2.

3.





1.

2.

3.

DO NOT SCALE DRAWING

SHEET 5 OF 11



DAISY CHAIN WIRE BONDED TO INTERNAL PADS.
SEE NET LIST FOR CONNNECTIONS BETWEEN PINS.

3. DRAWING NOT TO SCALE.

|                           | _                          | -        |       |         |  |
|---------------------------|----------------------------|----------|-------|---------|--|
| TITLE LCC28 - DAISY CHAIN |                            |          |       |         |  |
|                           | PIN                        | CONNEC