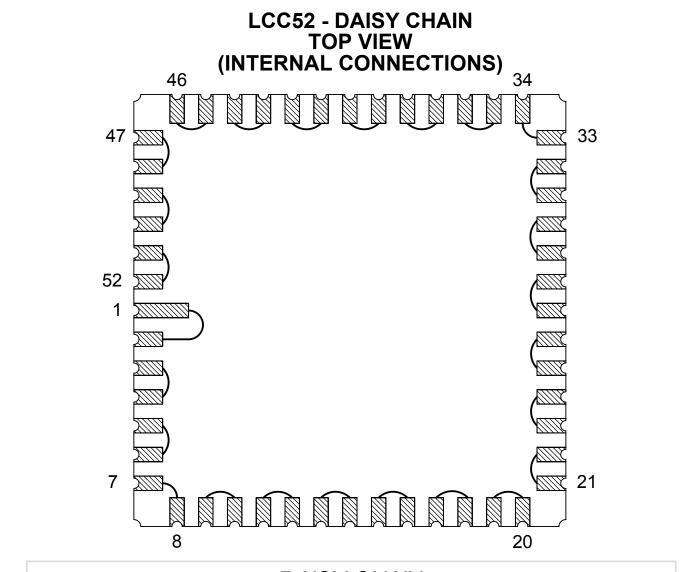

- DAISY CHAIN WIRE BONDED TO INTERNAL PADS. SEE NET LIST FOR CONNNECTIONS BETWEEN PINS. 1.
- 2.

3. DRAWING NOT TO SCALE.

| TopLine®                                     |   |          |         |   |
|----------------------------------------------|---|----------|---------|---|
| TITLE LCC52 - DAISY CHAIN<br>PIN CONNECTIONS |   |          |         |   |
| SCALE SIZE DRAWING NO. REV                   |   |          |         |   |
|                                              | А | 125204 A |         | А |
| DO NOT SCALE DRAWING                         |   | SHEET    | 9 OF 11 |   |