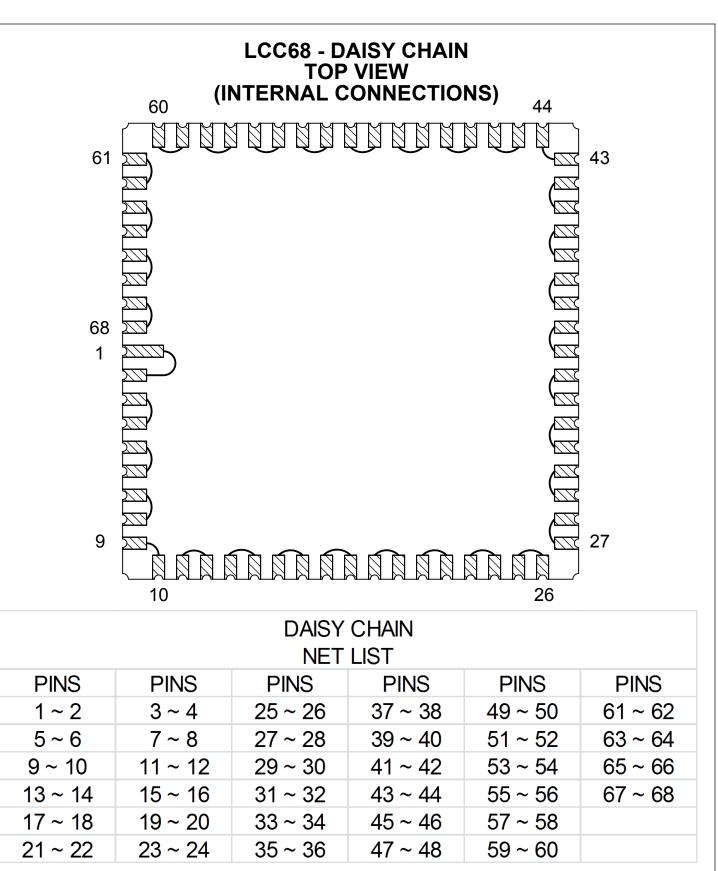

- 1. DAISY CHAIN WIRE BONDED TO INTERNAL PADS.
- 2. SEE NET LIST FOR CONNNECTIONS BETWEEN PINS.

3. DRAWING NOT TO SCALE.

TITLE LCC68 - DAISY CHAIN PIN CONNECTIONS SCALE SIZE DRAWING NO. REV A 126804 A DO NOT SCALE DRAWING SHEET 10 OF 11

| DAISY CHAIN<br>NET LIST |         |         |         |         |         |         |
|-------------------------|---------|---------|---------|---------|---------|---------|
| PINS                    | PINS    | PINS    | PINS    | PINS    | PINS    | PINS    |
| 1~2                     | 3~4     | 25 ~ 26 | 37 ~ 38 | 49 ~ 50 | 61 ~ 62 | 73 ~ 74 |
| 5~6                     | 7~8     | 27 ~ 28 | 39 ~ 40 | 51 ~ 52 | 63 ~ 64 | 75 ~ 76 |
| 9~10                    | 11 ~ 12 | 29 ~ 30 | 41 ~ 42 | 53 ~ 54 | 65 ~ 66 | 77 ~ 78 |
| 13 ~ 14                 | 15 ~ 16 | 31 ~ 32 | 43 ~ 44 | 55 ~ 56 | 67 ~ 68 | 79 ~ 80 |
| 17 ~ 18                 | 19 ~ 20 | 33 ~ 34 | 45 ~ 46 | 57 ~ 58 | 69 ~ 70 | 81 ~ 82 |
| 21 ~ 22                 | 23 ~ 24 | 35 ~ 36 | 47 ~ 48 | 59 ~ 60 | 71 ~ 72 | 83 ~ 84 |